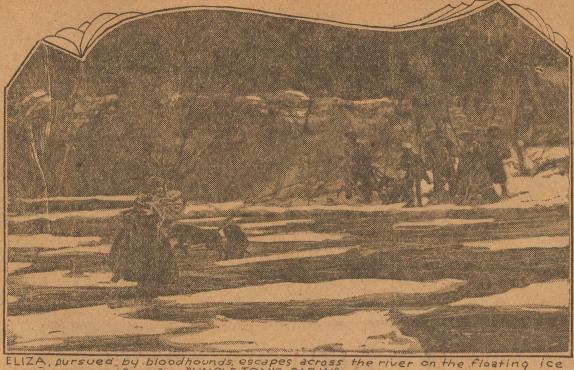

cereal with cream, scrambled eggs ped cream. and bacon, bran muffins, cocoa or Luncheon.

1. Cream of corn soup, crackrs, banana and nut salad with vegetable salad, brown bread and coffee

A Famous Scene

Scene From "UNCLE TOM'S CABIN" A UNIVERSAL MASTERPIECE

At the Arcadia Thursday, Friday and Saturday.

te.
3. Baked apple with cream, ter, milk, ginger-bread with whip-milk.

mayonnaise dressing, bread, but-butter, baked custard and cream, 2. Broiled ham, baked sweet pomilk. cole slaw, bread and butter, apple