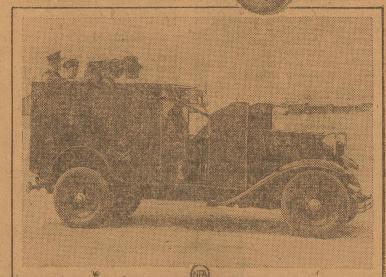

Clank, Clank! Here's the Cavalry!

as a result of tests with a motorized cavalry unit made by the U.S. army. A detachment of seven armored cars, designed to replace the old-fashioned mounted troopers, completed a 2000-mile overland trip and Graham at halfback positions from Maryland to Ft. Bliss, Texas, and drew enthusiastic comment from officers in charge. Above is one of the light scout cars, fitted tackles; Cook and Munnerlyn, YELLOW FEVER from officers in charge. Above is one of the light scout cars, littled tackles; Cook and with two one-pounders that can be used as anti-aircraft guns if neces- guards; Beadle, center. sary; below is a heavier model, equipper with .30 and .50 caliber machine guns.