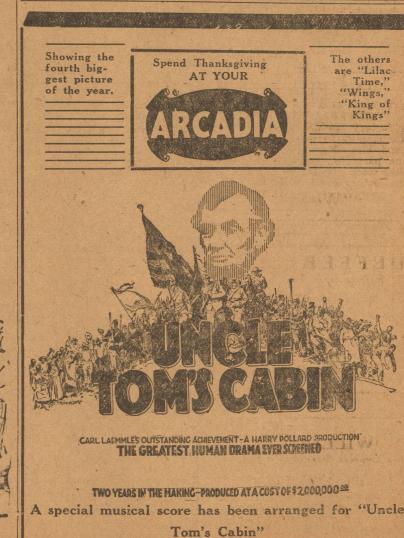

The New Ford

Arcadia Theatre

Blaring Jazz! Milling Crowds! Roaring Life of Broadway!

The magic spell of the great show-town grips a lovely girl in its relentless grasp. Through its jealousies, politics, sin and gaiety she wins her happiness . . . but only at the cost of . .

starring

GERTRUDE OLMSTEAD, JOE E. BROWN Gertrude Astor and Daphne Pollard

With FABLES, TOPICS and PARAMOUNT NEWS

cereal with cream, scrambled eggs ped cream. and bacon, bran muffins, cocoa or Luncheon.

1. Cream of corn soup, crackrs, banana and nut salad with vegetable salad, brown bread and coffee

A Famous Scene

Scene From "UNCLE TOM'S CABIN" A UNIVERSAL MASTERPIECE

At the Arcadia Thursday, Friday and Saturday.

te.
3. Baked apple with cream, ter, milk, ginger-bread with whip-milk.

mayonnaise dressing, bread, but-butter, baked custard and cream, 2. Broiled ham, baked sweet pomilk. cole slaw, bread and butter, apple