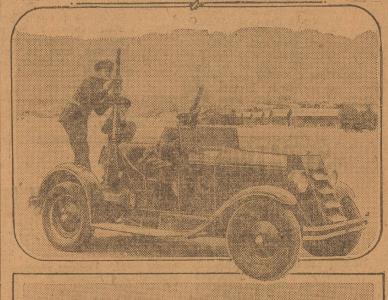

Clank, Clank! Here's the Cavalry!

as a result of tests with a motorized cavalry unit made by the U.S. army. A detachment of seven armored cars, designed to replace the old-fashioned mounted troopers, completed a 2000-mile overland trip and Graham at halfback positions from Maryland to Ft. Bliss, Texas, and drew enthusiastic comment from officers in charge. Above is one of the light scout cars, fitted tackles; Cook and Munnerlyn, YELLOW FEVER from officers in charge. Above is one of the light scout cars, littled tackles; Cook and with two one-pounders that can be used as anti-aircraft guns if neces- guards; Beadle, center. sary; below is a heavier model, equipper with .30 and .50 caliber machine guns.