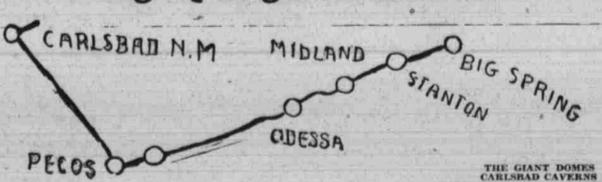

# Big Spring to Carlsbad

Few trips are available in West Texas that holds the charm and real recreation value of the 227mile trip to Carlsbad Caverns.

Concrete and hard-surfaced roads make for good motoring practically all the way, Hotel facilities and tourist camps are excellent.

Carlsbad Caverns form a National Monument-belonging to the people of the United States. They are stunning in their beauty and intricate in formation. The caves extend thirty-five miles.

Log of Your Trip to Carlsbad, N. M.

00 Big Spring

Stanton

Midland

61 Odessa Barstow

227 Carlsbad, N. M. (Directions at Carlsbad to the Cav-