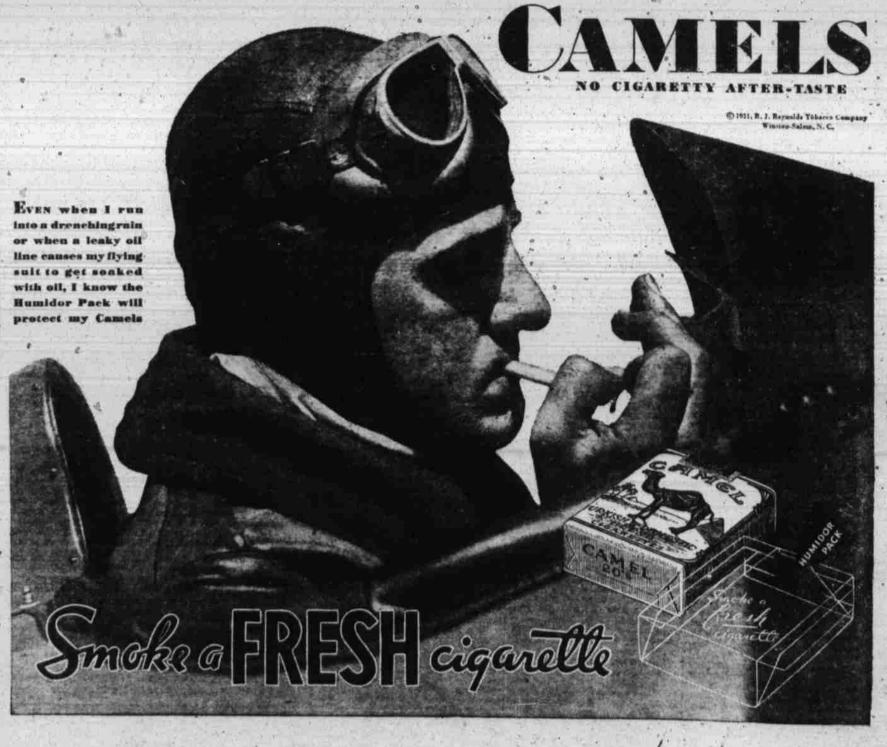

# Mellow, mild tobaccos that need no parching

NY tobacco expert will tell you that parching would ruin the flavor of the choice Turkish and mellow Domestic tobaccos of which Camel cigarettes are blended.

Heating to that extent is an emergency measure resorted to only as an attempt to take part of the bite and burn and sting out of harsh, strong tobaccos.

We do everything to bring you Camels in factory-fresh condition, preserving for your enjoyment the natural moisture together with the rich, rare flavor and aroma of those choice tobaccos. That's why Camel smokers hold so persistently to Camels. They simply can't enjoy the stale, flat smoke from driedout, moisture-robbed tobacco.

You see, every Camel package is now a humidor that excludes dust and germs and guarantees factory-fresh Camels to every smoker.

If you are not a Camel smoker, switch over for just one day. After you have discovered how mild, how cool they are to your throat, then leave them for stale hot smokes-if you can.

Tune in CAMEL QUARTER BOUR featuring Morton Downey and Tony Wons-Columbia Broadcasting System-every night except Sunday

Don't remove the moisture-proof Cellophane from your package of Camels after you open it. The Humidor Pack is protection against secent, dust and germs. It delivers fresh Camels and keeps them right until you smoke The last one