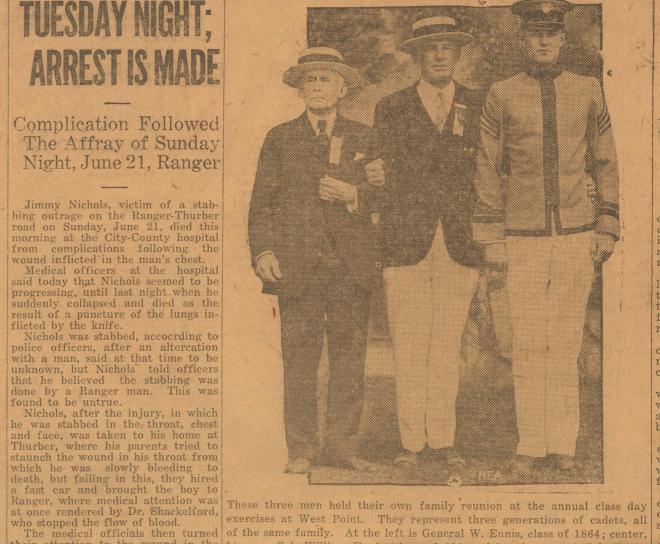

Complication Followed The Affray of Sunday Night, June 21, Ranger

Jimmy Nichols, victim of a stab-bing outrage on the Ranger-Thurber bing outrage on the Ranger-Thurber road on Sunday, June 21, died this morning at the City-County hospital from complications following the wound inflicted in the man's chest. Medical officers at the hospital said today that Nichols seemed to be progressing, until last night when he suddenly collapsed and died as the result of a nuncture of the lungs inresult of a puncture of the lungs in-flicted by the knife.

Nichols was stabbed, accourding to police officers, after an altercation with a man, said at that time to be unknown, but Nichols told officers that he believed the stabbing was done by a Ranger man. This was

found to be untrue. Nichols, after the injury, in which he was stabbed in the throat, chest and face, was taken to his home at

age to three large buildings censti-tute the main damage done by the carthquake which shook Santa Bar-bara yesterday afternoon. The shake came on the anniver-sary of the 1925 tremble which shook buildings and did heavy damage. Billy Orr, 3 years old, lost his hife in the earthquake which shoek be avalue to the wound in the chest, and after examination it was believed that he man had a fighting chance to recover. Nichols was unmarried and lived at his parents' home in Thurber, where he was said to have had a good repu-

he was said to have had a good repu-

**Three Generations at West Point** 

The injured men were Rex Gill, Ranger, where medical attention was at once rendered by Dr. Shackelford, who stopped the flow of blood. The medical officials then turned their attention to the wound in the of Ohio, who may be rivals for the Domocratic presidential nomination in 1928. The picture was taken when Governor Smith stopped at Columbus, Objo to pay bis respects to Governor Donabey after attending the Euclear Objo to pay bis respects to Governor Donabey after attending the Euclear Objo to pay bis respects to Governor Donabey after attending the Euclear Objo to pay bis respects to Governor Donabey after attending the Euclear Objo to pay bis respects to Governor Donabey after attending the Euclear Objo to pay bis respects to Governor Donabey after attending the Euclear Objo to pay bis respects to Governor Donabey after attending the Euclear Objo to pay bis respects to Governor Donabey after attending the Euclear Objo to pay bis respects to Governor Donabey after attending the Euclear Objo to pay bis respects to Governor Donabey after attending the Euclear Objo to pay bis respects to Governor Donabey after attending the Euclear Objo to pay bis respects to Governor Donabey after attending the Euclear Objo to pay bis respects to Governor Donabey after attending the Euclear Objo to pay bis respects to Governor Donabey after attending the Euclear Objo to pay bis respects to Governor Donabey after attending the Euclear Objo to pay bis respects to Governor Donabey after attending the Euclear Objo to pay bis respects to Governor Donabey after attending the Euclear Objo to the to pay bis respects to Governor Donabey after attending the Euclear Objo to the to pay bis respects to Governor Donabey after attending the Euclear Objo to the to pay bis respects to Governor Donabey after attending the Euclear Donabet difference of the Domocratic presidential nomination in the difference of the Domocratic presidential nomination to the to pay bis respects to Governor Donabet attending the to pay bis respects to Governor Dona