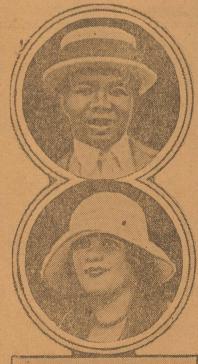

Above: SAID ZAGLOULY PASHA & MISS PHILIPPA WENDELL. Colow FRANK HUSSEY & R. DE GOROC.

The engagement of the Earl of Galloway and Miss Philippa Wen-The engagement of the Earl of Galloway and Miss Philippa Wendell, daughter of the late Jacob Wendell, of New York, and sister of the Countess of Carnarvon, has been announced in London. Frank Hussey a 17-year-old New York schoolboy, led the American relay teams to victory in the 400-metre and 1,600-metre races in the Olympic games in Paris. Said Zogloul Pasha, Premier of Egypt, was wounded in the arm by a shot fired by a student in Cairo. R. de Goroc, of New York, the fraction of the Prince of Wales on his American visit, has reconstituted that on his last American tour the Prince bent six valets busy vealed that on his last Americal tour the Prince kept six valets busy