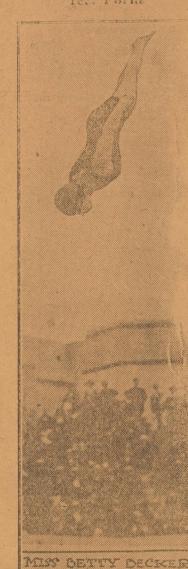

C. J. D. on Distings ! rec. Form.

Miss Betty Becker, American girl entrant in the Olympic games in Paris, displayed perfect form in the back dive, one of the events which helped win the championship for the United States.