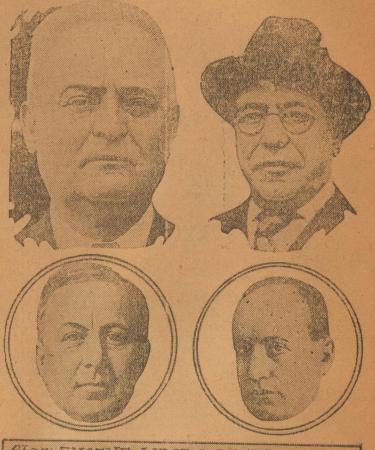

CUTEF FIGURES IN NEWS OF THE DAY.

Above EUGENE LIEGE & SAMUEL GOMPERS Below CHARLES B. VARREN & BENITO MISSOLINI

Believing that friendly relations have been completely re-estab lished with Mexico, American Ambassador Charles Beecher Warres will resign at the end of July. Eugene Liegh, famous French race horse trainer, has arrived in America to condition Epnard, crack French thoroughbred, for his series of match races against the best horses in the United States. Samuel Gompers, aged president of the American Federation of Labor, has suffered a nervous breakdown in New York City. The Liberal newspaper L'Oeuvre, of Paris, openly charges that Fascisti Premier Benito Mussolini gave orders to kill the millionaire Socialist Deputy, Giacomo Matteotti, whose assassination stirred Italy.