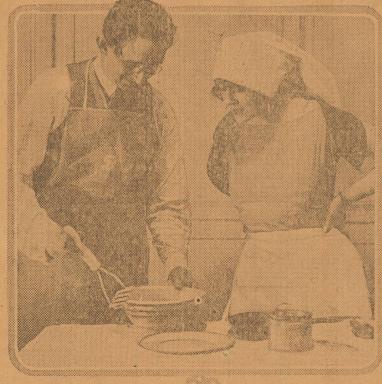

Olga Petrova, Famous Screen Star Instructs Fulton Oursler, Author-Editor, In Art of Cooking

ULTON Oursler, author of 1/2 cupful Crisco "Behold This Dreamer," and 1/4 lb Programmer, "Behold This Dreamer," and 1/2 lb. Breadcrumbs 1/4 lb. Chopped Onions are role in this picture and essays the difficult but delicious art of cooking, but who would not venture farther afield from his usual large transfer beautiful Modana will together with wooden speed.

ture farther afield from his usual endeavors when beautiful Madame Olga Petrova, famous actress, screen star, and author of "Hurricane" volunteers to supervise the proceedings. The culinary undertaking which Madame Petrova and Mr. Oursler are regarding with such tender interest is the inception of potato sausage which is made as follows:

Mix all ingredients thoroughly well together with wooden spoon, well together with well in cloth and believed to together with wooden spoon, well together with well together wit Sufficient for twelve saugeges. made as follows: