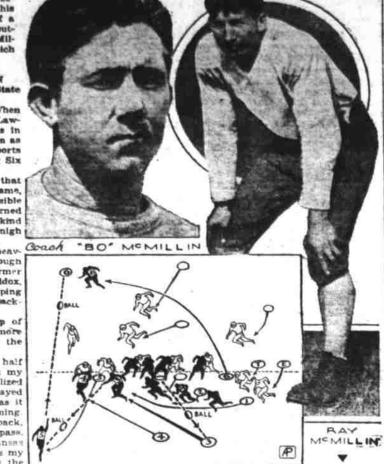

# LY WINNING PLAY

lin, formate All-America quarter-back at Centre college, has bewildered Big Six opposition this season. In this, the twelfth of a series of articles written by out-standing football coaches, McMillin explains a triple pass which his team uses with success.

By A. N. (BO) McMILEIN Head Football Coach, Kansas State College

MANHATTAN, Kas. (A9-When I took my football team to Law-rence for a game with Kansas in 1929. I realized we were going in as the under dogs so far as the sports writers and the rest of the Big Six conference were concerned.

As events proved, this group of small, determined boys was more than a match for everything the university could do.

Toward the end of the first half the score was 0-0. I had given my team some trick plays and realized that they were ever to be played they must be played quickly, as it was apparent that rain was coming And, sure enough, my quarterback, Ray McMillin, called a triple pass. was completed to the Kansas two-yard line, and in two plays my fullback, George Wiggins, took the ball over.

On the triple pass Alex Nigro took the ball from center and start-ed to run through left offensive tackle, but merely faked at such a

A. N. "Bo" McMillin, Kansas State coach, and Ray McMillin, t nephew and quarterback of the Aggle team, are shown above. Sketch shows in detail a tricky triple pass play,

He wheeled and passed backward went over for the only touchdown ed. From then on it was impossigoal not once but several times. In pasting but we doubt it,
to Ray McMillin, who had run to When Nigro feinted at left tackle ble for either team to execute anyidentification a football player to be

to Ray McMillin, who had run to When Nigro reinted at left lackle bit to the left and back of the line about and the other backs started that thing but orthodox football with an a real one must have a lot above a real one must have a lot above his shoulders and what we mean is at Breckenridge but to the de-My right end, Bill Towler, had toward that spot, intending to back. My boys hung on to their lead and that Tack really has it.

and had run 36 yards down the field formed excellently, blocking the I was never more proud of any of to the left side. McMillin threw linemen and giving every evidence my boys than I was that day. It the pass and Towler caught it runof trying to open up a hole there was their determination and the perfect execution of a difficult play sas two-yard line, and Wiggins As the half ended the rain startthat won the ball game for them.