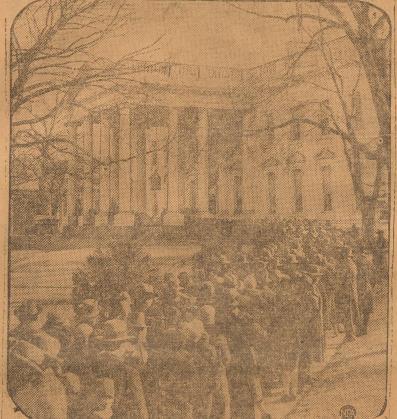

DALLAS, Jan. 6.—Joe W. Clark, More than 400 delegates from

DALLAS, Jan. 6 .- Joe W. Clark,

The Coolidges Go Smiling Into '28

many cases have greatly exceeded it, the board of trustees has decided that The smiles with which President and Mrs. Calvin Coolidge greeted the New walks of life who filed into the White House to shake hands with the presi dent and the first lady during the annual New Year reception.