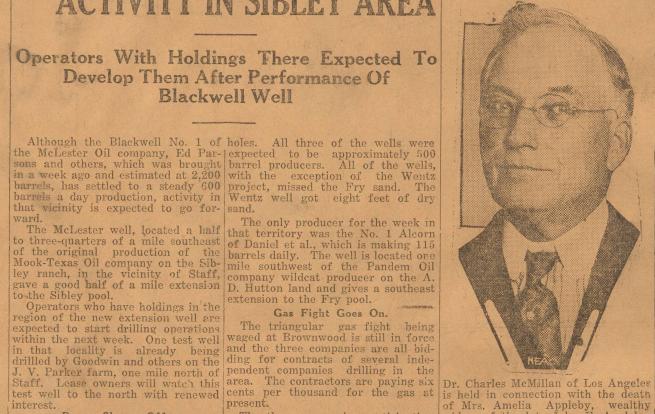

# LOOK FOR INCREASED OIL **ACTIVITY IN SIBLEY AREA**

Operators With Holdings There Expected To Develop Them After Performance Of Blackwell Well

Although the Blackwell No. 1 of holes. All three of the wells were the McLester Oil company, Ed Parsons and others, which was brought barrel producers. All of the wells, in a week ago and estimated at 2,200 barrels, has settled to a steady 600 barrels a day production, activity in barrels as day production, activity in that with in invested to the first project, missed the Fry sand. The went well got eight feet of dry that vicinity is expected to go for- sand.