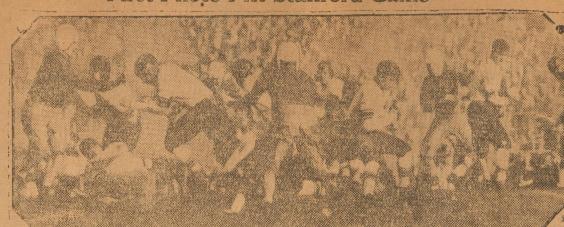

# First Photo Pitt-Stanford Game

Here's a remarkable photograph of the sensational Pittsburgh-Stanford game at Pasadena on Jan. 2 won by th Cardinals, 7-6. Our photo shows Don Hill, Stanford substitute halfback carrying the ball towards the Pittsburgh goal in the drive that eventually scored a touchdown for Stauford in the third quarter of the game. Note the sprawled players on the ground, with Hill right at the line of scrimmage. Pittsburgh, doped to win, was out played by Pop Warner's eleven to give the crafty coach his first tournament of Roses victory in three trials.