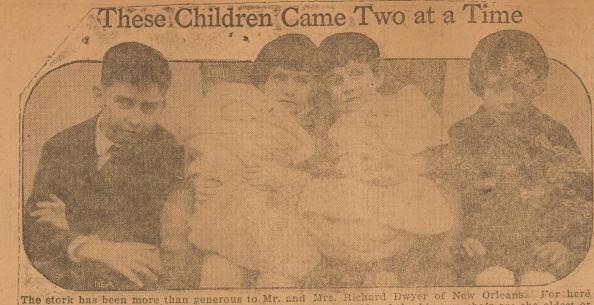

SUIP Campbell's Tomato 25C

15-ounce Package .........12c

4 pound Package ......39c

Full line of fresh meats, fruits and

Vegetables

The stork has been more than generous to Mr. and Mrs. Richard you see the Dwyer children, three sets of twins. On either side of the big arm chair are the oldest of the twins, John and Eva, ten years old. Seated and holding the tiniest of the three sets of twins are the second set, Bernadette and Blanche, 7 years old. The babies are Jerry and Marian.