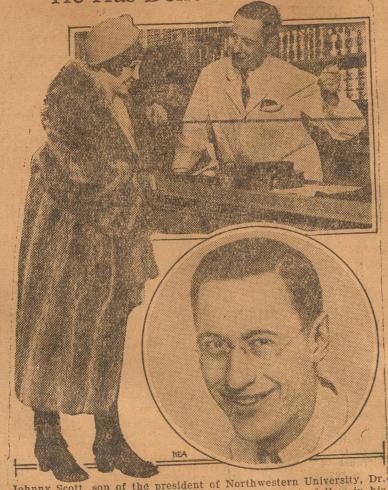

**DURHAM & PETTITT** Jewelry, Music, Radios

Ranger, Texas

Regular meeting B. P. O. E No. 1373, tonight Visitors Welcome.

HARRY A. LOGSDON Exalted Kuler.

B. F. GILMORE, Secretary.

He Has Delicatessen Ideas

Johnny Scott, son of the president of Northwestern University, Dr. Walter Dill Scott, noted psychologist, doesn't care to follow in his father's footsteps. After being graduated young Scott announced his desire to head a chain of delicatessen stores. He is shown at the top serving his first customer in Delicatessen No. 1 in Evanston, Ill. Young Scott is also shown in the inset.