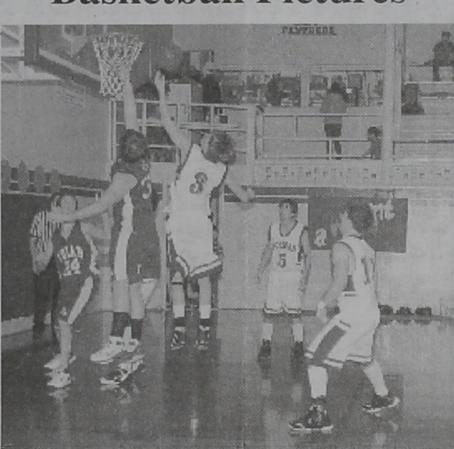

### **Basketball Pictures**

Tyson Swanner gets up and has the height to take the rebound from this Tolar player.

Val Longoria drives hard down the court and takes the lay-up for 2 points over the top of this Tolar defender.