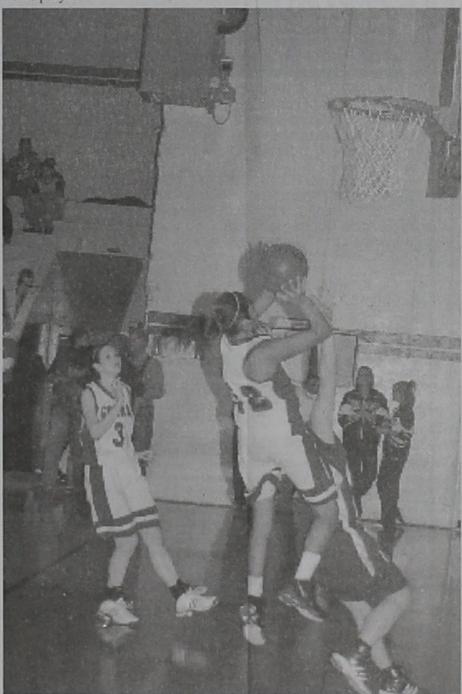

Audrey Johnston goes up for an easy two point shot, while teammates Brandy Carlton and Nicole Cogburn look on in readiness of getting the rebound if necessary.

PT Weekend Office Assistant - New Assisted Living Facility, Need Office and Computer Skills, Great Personality and able to show Apartments. FAX Resume to 972-283-0376. 2-2-7 C.