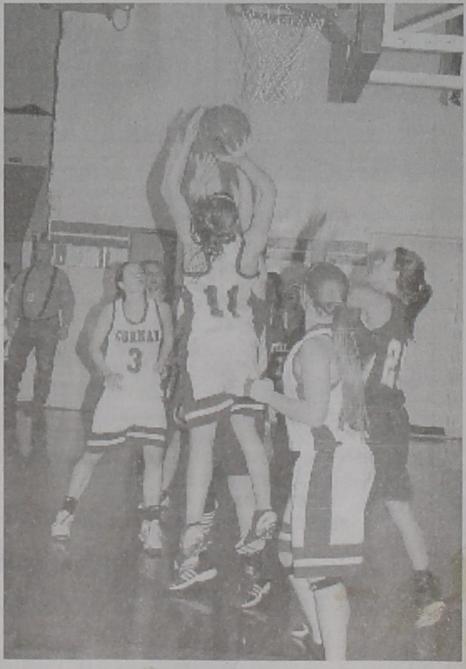

### **Basketball Pictures**

Tyson Swanner gets up and has the height to take the rebound from this Tolar player.

Val Longoria drives hard down the court and takes the lay-up for 2 points over the top of this Tolar defender.

Audrey Johnston goes up for an easy two point shot, while teammates Brandy Carlton and Nicole Cogburn look on in readiness of getting the rebound if necessary.

PT Weekend Office Assistant - New Assisted Living Facility, Need Office and Computer Skills, Great Personality and able to show Apartments. FAX Resume to 972-283-0376. 2-2-7 C.