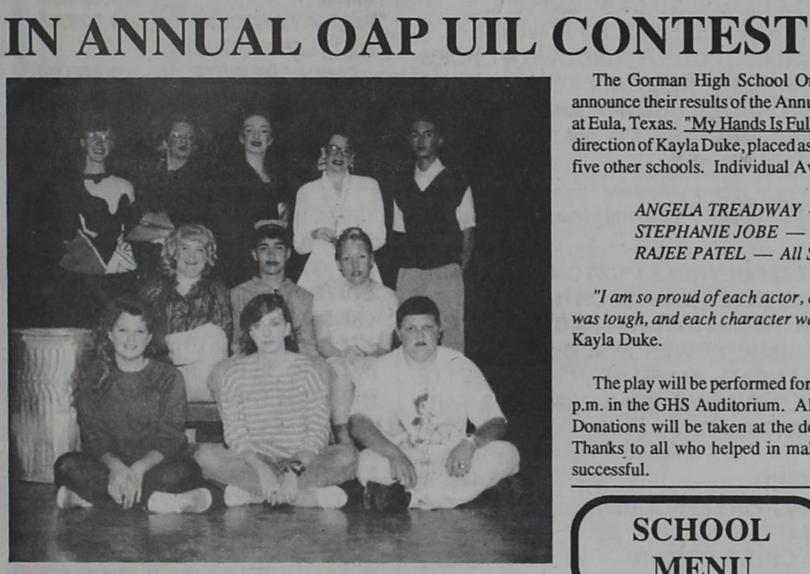

He is welcomed by little cousin, Lauren Elizabeth, Uncle Carl and Aunt Julie Burleson of Dallas.

The Gorman High School One-Act Play cast and crew are proud to

announce their results of the Annual OAP UIL contest held on March 23-24

at Eula, Texas. "My Hands Is Full 'O Gifts" by Edward Finnegan, under the

direction of Kayla Duke, placed as Alternate on Tuesday in competition with

"I am so proud of each actor, actress, and stage crew. The competition

was tough, and each character was given great reviews by the judge," says

five other schools. Individual Awards were brought home as well:

ANGELA TREADWAY — Honorable Mention

STEPHANIE JOBE — All Star Cast

RAJEE PATEL — All Star Cast

The few days the doctor gave you turned out to be Twenty seven thousand eight hundred and thirty.

by Edna Welch

CAST AND CREW — (back row) - Kayla Duke, Kathy White, Angela Treadway, Melissa Clark and Neely Carter; (center row) - Jill Rainey, Rajee Patel and Stephanie Jobe; (front row) - Diana Glover, Lucretia Frasier and Tim Fox.