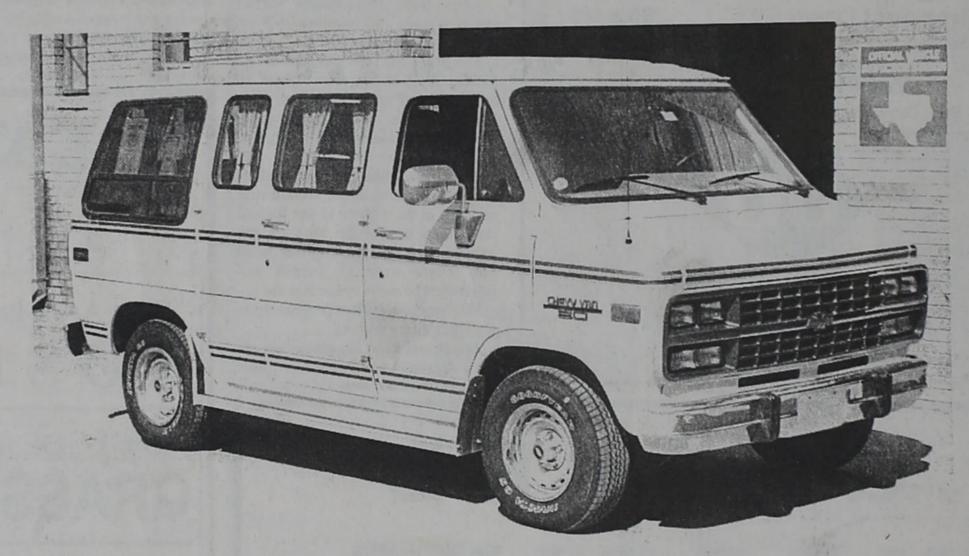

# 1992 Chevrolet Action Van Conversion

A/C, Power Windows, P. Door Locks, Tilt Wheel, Cruise Control, Auto Trans with Overdrive, Custom Stripe Package, Running Boards, 4 Captains Chairs, Rear Sofa Bed, Wood Package, AM/FM Stereo Cassette and much more.

\$17,779

\* Rebate Assigned to Dealer

BAYER MOTOR COMPANY INC.

218 E. Grand, Comanche,

915-356-2541 1-800-843-5230