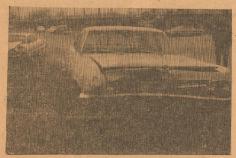

# Mrs. Cecil Reeves Injured In Two Car Accident Here On Sunday Afternoon

TWO CAR CRASH — The auto of Mrs. Cecil Reeves in fore-ground is shown where it stopped after being in collision with a car owned by Rex Yarbrough (in background.

Mrs. Cecil Reeves of Route 2, Reves remains a patient in the Eastland, was taken to Eastland Memorial Hospital by Higginboth-am Ambulance following a two car accident that occurred at 2:30 p. m. Sunday afternoon on the street intersection of Coke and Winkler Street.

Also involved in the accident was Rex Yarbrough of Gorman. He was not injured in the mishap.

Celia Reeves, daughter of Mrs. Sign was erected for the benefit of Mr. Henderson

The intersection where the accident was Rex Yarbrough of Gorman. He was not injured in the mishap. Celia Reeves, daughter of Mrs. Reeves, also an occupant of the Reeves car, was not injured. Mrs.

The intersection where the accident was Rex Yarbrough of Gorman. He was not injured in the mishap. Celia Reeves, daughter of Mrs. Reeves, also an occupant of the Reeves car, was not injured. Mrs.

The intersection where the accident was ramy wrecks have almost happened here.