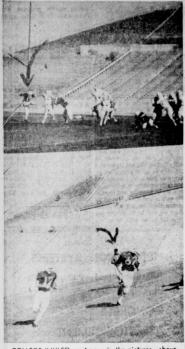

**CHOOSE FROM OUR WIDE SELECTION** NOW!

**Muleshoe Publishing Co.** 

304 W. 2nd

COLLEGE 'MULES' — Arrows in the pictures above point to two former Muleshoe High School football players who are now playing freshman ball at the University of New Mexico, Albuquerque. The two shots were made during the recent NMU-WTSU freshman battle, nose-out for the New Mexicans 13-12. At bottom 190-pound Bill Harbin (No. 62) is running intereference as an offensive guard, while in the top picture, Scott Oliver (No. 15) gets off one of his femous barefeat with.