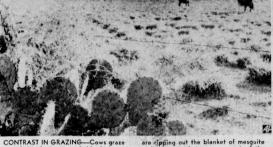

H. V. Snyder
Mrs. Wayne Peters
Mr

are cipping out the blanket of mesguite and cactus that covers most of the earth and replacing it with a cover of grass. JAP Wirephoto)

Johnnie Felts

Is 4-H President