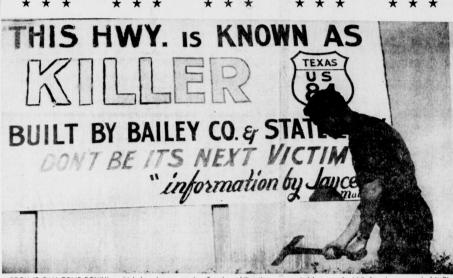

SOON IT CAN COME DOWN! — Muleshoe Jaycee member Terrel Johnson is just trying out the ax for size in this picture, but it won't be too long until the "Killer 84" sign west of Muleshoe can be climinated — money to widen the sneaky road has bid "propriated. The

# Our Road Gets \$1.2 Million in New Funds

Five years of effort to expand shere into a decent 4-lane road with the road elected into a decent 4-lane road saturday appeared near fair to 4 stewen Lubbock and Closion, and between now and the road which has brought cussioners for the state highway department. Lubbock. Crain to state of the fair was a state of the state highway department. Lubbock. Crain to decent and the condition at its mid-November meeting approved a \$2,26,000 apportation for coastruction of the 9-smile strip between Mulbock and the sign. warning it revietes of the road of "killer" reputation.

That the Muleshos Jaycees sign, warning travelers of the road of "killer" reputation. Bat, Crain pointed out, all that appears to be nearing an seed any traveler to exercise cathon which he might not other wise have shown, then I'm glad the sign was put up."