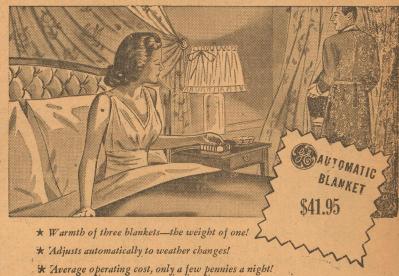

## Nightlong Sleeping Comfort — AUTOMATICALLY

With the G-E Automatic Blanket, you can laugh at sudden weather changes! You'll be snoozing snugly under the light-weight warmth of one automatically controlled blanket . . . always Launders beautifully. Carefully made so rigid automatically controlled blanket . . . always

Launders beautifully. Carefully mada is rigid kept at the temperature you've selected. (Just General Electric safety standards, and approved set the Bedside Control once a season.)

by Underwriters' Laboratories, Inc.