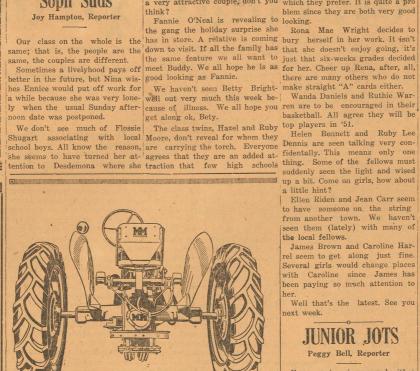

### THE MM "Z" IS WORK CONDITIONED

Power styling the new Minneapolis-Moline "Z" for more work made a complete "face lifting" necessary to show an all new model. This new look outside symbolizes a new look inside. A larger engine of improved design—"Revacycle" transmission gears and a higher speed range. A more efficient cooling system and improved steering have revitalized and work conditioned the "Z" for high performance. General design features include: 31 h.p. on drawbar and 36 h.p. on belt at 1500 R.P.M. Balanced crankshaft with 3 main bearings. "Tri-metal" connecting rod bearings.

"Tri-metal" connecting rod bearings. New pressure oiling system.

Increased cooling fan size and tapered roller bearing

mounting.

Dust sealed distributor, voltage regulator and combina-

tion ignition switch.

Wobble stick gear shift lever.
5 speed transmission—2.4, 3.6, 4.6, 6.3, 13.1 and reverse
2.2 M.P.H.

"Revacycle" differential gear.

MM hardened sector type steering.

Front tire size 5.50x16, rear tire size 11-38.

We invite you to see us for complete facts on all 4 "Z" models and MM Uni-matic tool control.

Bring in your Grain Drill and let us equip it with an MM FERTILIZER DISTRIBUTOR

D. J. Jobe & Son

Farm Machinery and Supplies