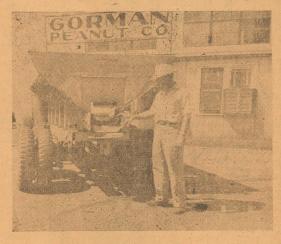

## Save Wear And Tear On Your Equipment

Buy your 0-20-0 and other grades of fertilizer delivered and spread on your fields and pastures

This new method of applying 0-20-0 to cover crops will save you time when you are the busiest - during th peanut harvest. There is no need to stop your harvesting to fertilize your cover crops. This big 6-wheel, all-wheel drive truck will bring the fertilizer right to your field and accurately distribute it for you. The cost is very reasonable — come by and let us xplain this new plan to you — works equally in pastures and with al grades fertilizer.

Plenty of 20% Super phosphate Now Available

Shellers Seed Peanuts

### GORMAN PEANUT CO.

SHELLERS

SEED PEANUTS PABAK FERTILIZER

your Church.

Live Up To Your Faith...

courage for these days.

Faith in God and the Spiritual values of life

are essential to these times. Faith can conquer fear and guide us to personal and world peace. In faith, we can find strength and