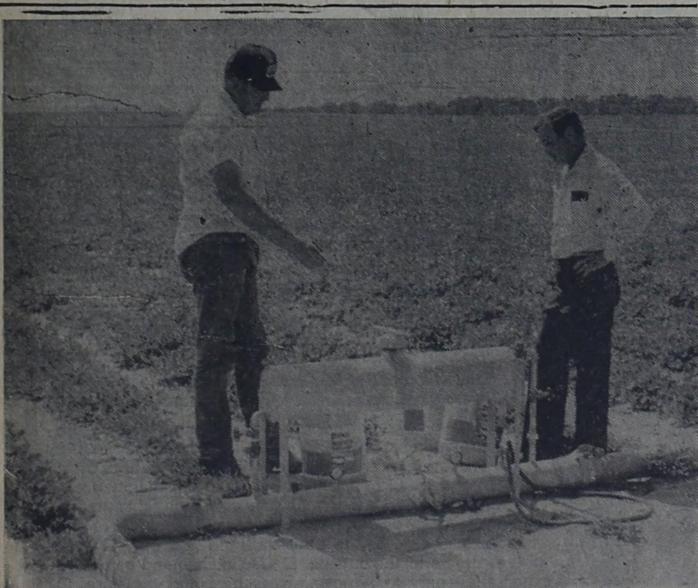

### KIMMEL AND GEORGE WERREN DISCUSS POTENTIAL OF NEW APPLIANCE

applicators on his 140 acres intereval. George is applying chemicasl innr leaves.

of peanuts, and states he is Inspection of Warren's crop There will be several revery pleased and enthusiastic shows excellent coverage on search tests conducted in cen-

sprinkler to last.