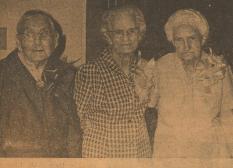

GORMAN HIGH CLASS OF 1920 — Members of the Gorman High Class of 1920 attending a reunion held Oct. 31, pictured left to right, were Mrs. C. J. Thompson (Marcella Scales) of Kingsland; Mrs. Ira Ford (Zula Harwell), Lamesa; Mrs. Blake Denman (Paralee Williams), Houston; Mrs. Lowe Moragne (Lowe Hutchins), Austin; Mrs. F. J. Williamson (Nita Andrus), San Antonio; Otis Thompson, Gorman; and Hosea Spratling, Calveston