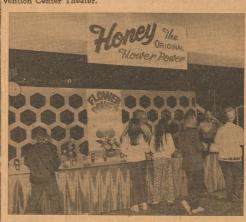

CHEESE ANYONE — Dairy products were represented in this booth and a talking cow in the little red barn invited visitors to sample cheese and also pick up dairy recipes.

HONEY — The Original Flower Power - according to Bill Vicker and Morris Weaver, who handle bees like babies. Bee hives, with an outlet through the wall so bees could come and go, was one of the main attractions. Soft drink stands near the building were a bit unhappy because bees would stop by for a drink without paying. Bees play an important part in agriculture with their pollinating.