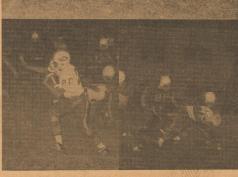

### CARD OF THANKS

on a dazzling 58 yard touchdown dash in the Lometa gam Friday night at Brogdon Field. Lower left shows Wesley Rog-ers on one of his many yardage gaining runs of the night. A