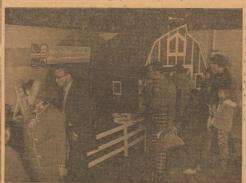

CHEESE ANYONE — Dairy products were represented in this booth and a talking cow in the little red barn invited visitors to sample cheese and also pick up dairy recipes.

HONEY — The Original Flower Power - according to Bill Vicker and Morris Weaver, who handle bees like babies. Bee hives, with an outlet through the wall so bees could come and go, was one of the main attractions. Soft drink stands near the building were a bit unhappy because bees would stop by for a drink without paying. Bees play an important part in agriculture with their pollinating.