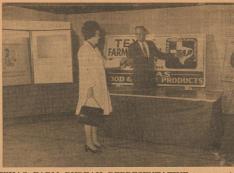

Closed all day on Saiurdays and Thursday afternoon.

Dr. Clay Salyer 121 E. Blackjack St. 445-3317

TEXAS FARM BUREAU REPRESENTATIVE encouraging rural visitors to join their efforts in improving living on farms

and in rural areas.

The Texas Farm Bureau is holding its 37th Annual Convention at the Sheraton-Fort Worth Hotel November 8-11. Some convention activities will be held in the Tarrant Country Convention Center Theater.