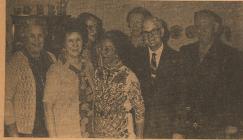

GORMAN HIGH CLASS OF 1920 — Members of the Gorman High Class of 1920 attending a reunion held Oct. 31, pictured left to right, were Mrs. C. J. Thompson (Marcella Scales) of Kingsland; Mrs. Ira Ford (Zula Harwell), Lamesa; Mrs. Blake Denman (Paralee Williams), Houston; Mrs. Lowe Moragne (Lowe Hutchins), Austin; Mrs. F. J. Williamson (Nita Andrus), San Antonio; Otis Thompson, Gorman; and Hosea Spratling, Calveston