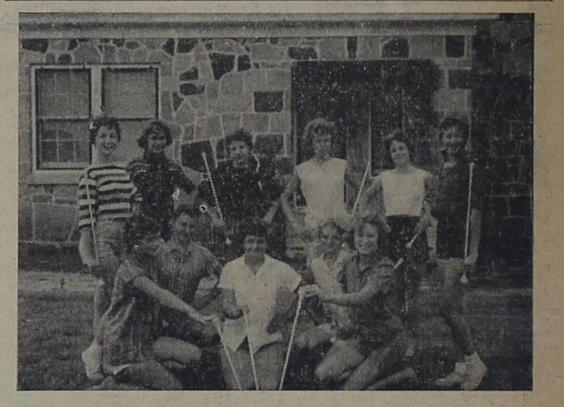

Admission after Friday will be: Children 25c; Adults 50c

ALL SET FOR THE BIG GAME - Faye Redwine (left) and Mr. Rodgers was graduated her sister, Joyce (right), of Cisco, have been conducting a

Federal Housing Administration he was a member of the basket- High is not attending TCU. Her sister is a Cisco High student. In the back row is Thomasine Whitt, Mary Dell Thompson, army reserve and has served two Mary Shell, and Ann Kirk; kneeling: Linda Harrison, Sylvia A letter from D. G. Minto, years of active duty, being sta- Leonard, arbara Jobe, Beth Rhymes, and Sylvia Hendricks.

Assistant Commissioner Field tioned in Washington State and Football games should be highlighted with some fancy Operations, designating The First Thule, Greenland, later return- twirling this year.