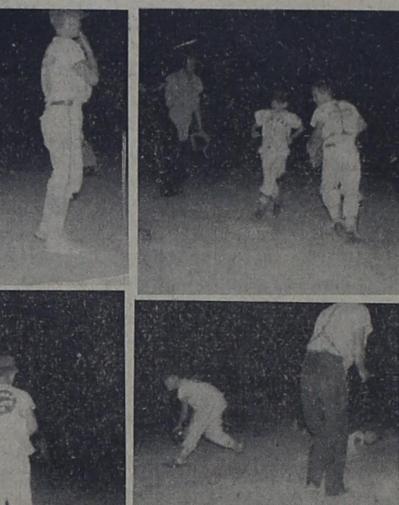

Number Thirteen

Hit and run, fast fielding and | Top picture, left - Jim Thompmy Warren, Larry Pullen, Larry Kirk, George Bolt, E. C. in Gorman on July 7th, August 204 - Mrs. B. F. Fonville, D'mona quick thinking kept the fans on son smacks a liner through first area will have a bumper Fig crop 205 - Mrs. Arlan Watson, Gorman their toes at the Little League and second for a two-bagger. 206 - Ernest Goates, De Leon Ball Park Tuesday evening, Ton right - Willis