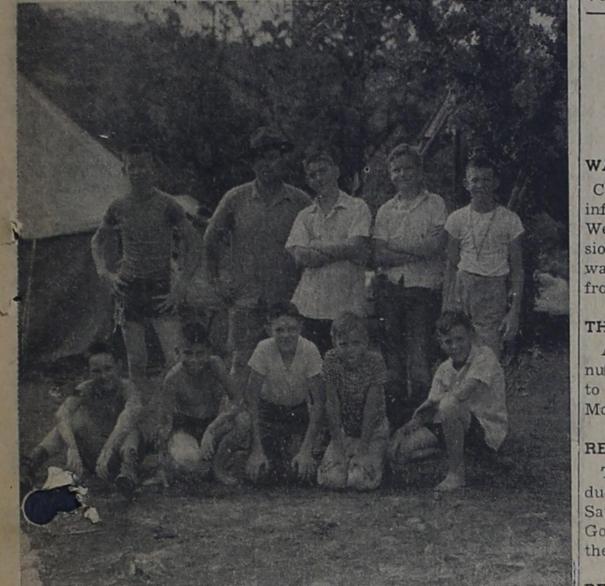

## **Troop 38 Win Honors** At Camp Billy Gibbons

promotions.

Bramlett, Jr.

#### REVIVAL AT DESDEMONA

WIN HONORS - Scout Troop No. 38 returned from Camp The Desdemona Bible Baptist Billy Gibbons Sunday afternoon feeling very chesty. For the Church Revival Meeting will be second year this troop won the Honor Camp Award. This held July 6-15 at Community award is given to the troop having the best camp, most at- Tabernacle with Bro. Rutledge of reported the following listed as tractive camp site, for cleanliness and obying scout rules. Rising Star preaching. This troop also had the highest percentage of boys receiving

## **Hospital Report**

Blackwell Hospital of Gorman patients on Thursday morning: 201 - Mrs. Ina Edwards, Eastland 202 - Harry Childers, C. Plains Pictured above: Terry Shell, Scoutmaster Keith Gregory, C. M. Vaden, Jr, Social Security 203 - Mrs. Homer Underwood,