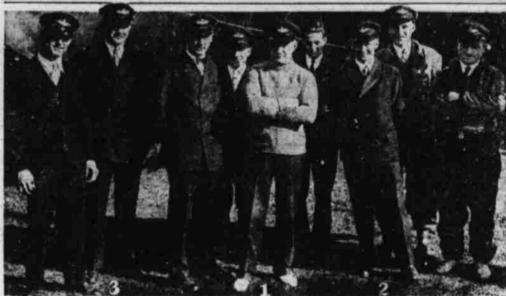

### CREW OF GERMAN DO-X ON FLIGHT TO UNITED STATES

Members of the crew of the huge German flying boat, Dornier DO-X, which started from Lake Constance on a projected flight to the United States. The ship is in command of Friedrich Christiansen (No. 1). Capt. Ernst Merz (No. 2) is first pilot and Clarence Schildhauer (No. 3), former American navy of flier. Is second pilot.