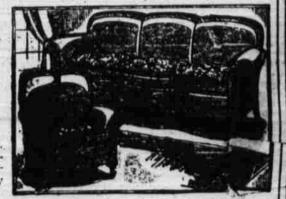

Mothproof Mohair

### Davenport and Chair

\$8.00 Down

Small Carrying Charge When Bought

\$2.00

on Easy Payment Plan Luxurious davenport with choice of arm or button back chair. Durable upholstering of moth-proof Angora mohair with velour. Reversible spring filled cushions covered with multi-colored jacquard. Hardwood frame in antique mahogany