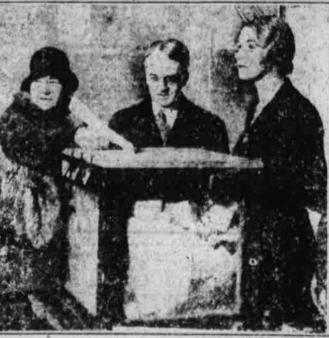

Ranking officials of the five major railroad brotherhoods assembled in Cleveland to discuss the six-hour day for railroad workers. Left to right: David B. Robertson, Brotherhood of Locomotive Firemen and Enginemen; Alexander F. Whitney, Brotherhood of Railroad Trainmen; Alvaniey Johnston, Brotherhood of Locomotive Engineers; T. C. Cashen, Switchmen's Union of North America, and E. P. Curtis, Brotherhood of Railway Conductors.