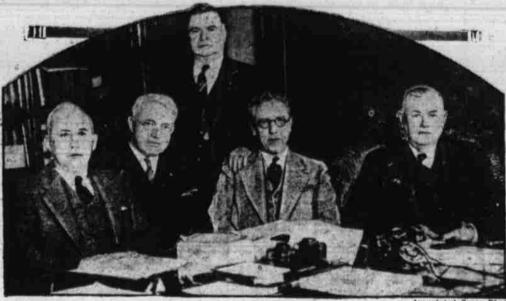

Ranking officials of the five major railroad brotherhoods assembled in Cleveland to discuss the six-hour day for railroad workers. Left to right: David B. Robertson, Brotherhood of Locomotive Firemen and Enginemen; Alexander F. Whitney, Brotherhood of Railroad Trainmen; Alvaniey Johnston, Brotherhood of Locomotive Engineers; T. C. Cashen, Switchmen's Union of North America, and E. P. Curtis, Brotherhood of Railway Conductors.