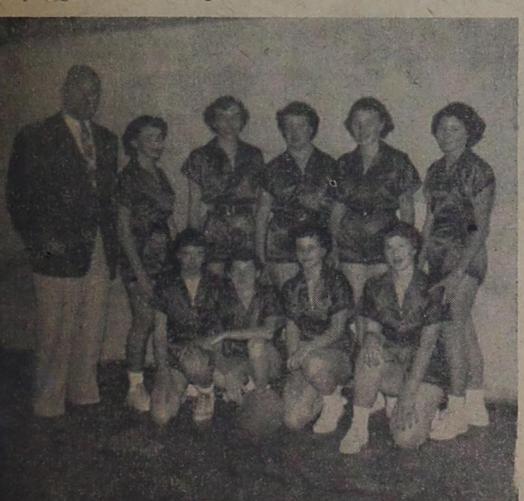

### **Grade School Girls Win District** Title Little Oil BeltB B League

By Ruth Rodgers and Julia Beth Skaggs

With the help of our coach, Mr. the season scoring for the team: Jack Deavenport, the Gorman Gorman Grade School girls won the District Championship.

The De Leon team forfieted 36 their last game to us. We won 17 our last two games by defeating | 30 Carbo nand Cisco.

We celebrated our winning the 39 title by Mr. and Mrs. Deavenport 38 treating us to a party at their 22 home, which we enjoyed very 38" much.

We are planning a big day Sat- 29 urday to go to the Girl's Regional 12

Basketball Tournament at Brown

The following is a rundown on Opponent Rising Star - 9 Olden - 36 Eastland - 13 Cisco - 13 Carbon - 41

De Leon - 19 Carbon - 40 Eastland - 18 Cisco - 13 Carbon - 18 Desdemona - 5

LIBIALLI CHAMPS, 1953-1954 - Beth Hart, Linda Cloninger, notice he could adapt himself to Ruth Rodgers, Lula Faye Welch (front row)

Jack Deavenport, Coach, Sandra West, Annye Kate Blair, Beth ally good in handling funerals. Skaggs, Kay Ramsey and Patsy Rodgers.