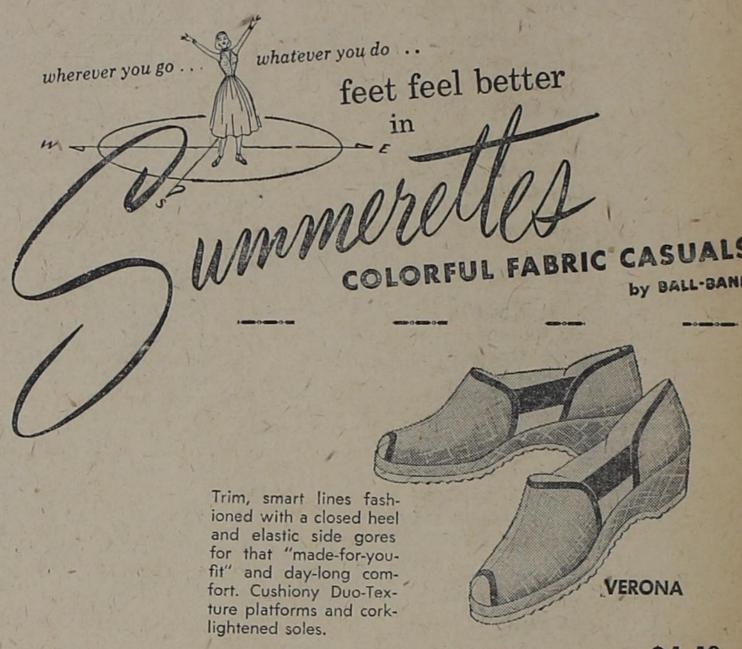

### HIGGINBOTHAM'S

Gorman, Texas

For Children Sizes 8 1 2 to 3

ONLY \$7 10

Smart, tailored appearance, but with all the foot-free comfort . . . the "made-for-you-fit" of Summerettes. Insulating, cushiony Duo-Texture platforms and cork-crepe