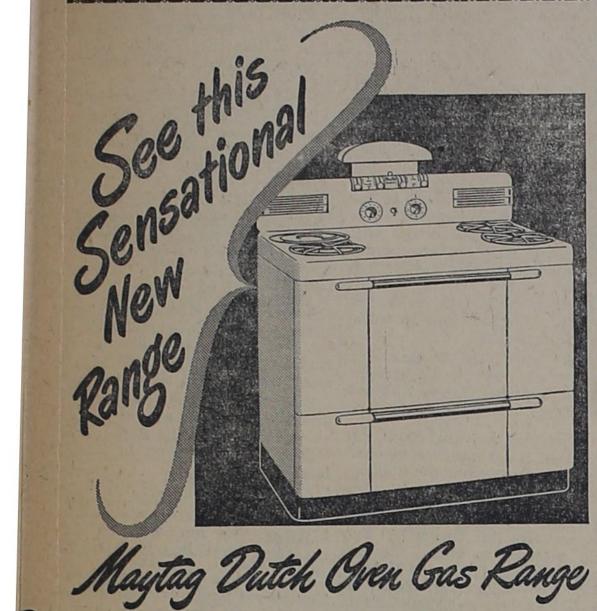

Only the Maytag Dutch Oven Gas Range automatically turns off the gas and keeps right on cooking

Phone 160

Cooking by regular methods, you'll be delighted with the many modern improvements .. the speedy, gas-saving Spiral Flame burners . . . the ease of cleaning, with the top and the burner bowls all formed by one piece of gleaming porcelain.

Cooking automatically, you'll enjoy extra leisure (you don't even have to be there) ... plus a cooler kitchen and the never-equalled excellence of famed Dutch Oven cooking!

The Dutch Cooker Well, shown at left, is one of many other features you're sure to like. It cooks an entire meal on one top burner. Come in and find out all about it right away.