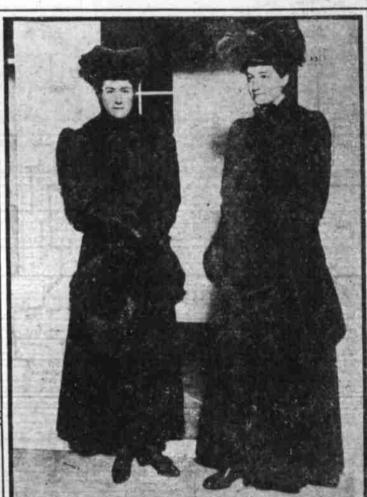

A former congresswoman as she looked in 1912. The lady at the right is Ruth Hanna McCormick, then the wife of Senator Medill McCormick Mrs. Bruce Clark is with her. Contrast her hairdress and hat with the short bob and cloche hat so recently popular.