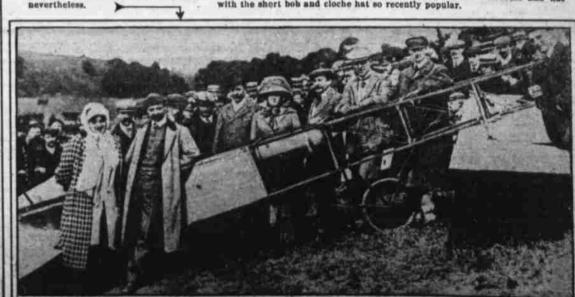

bit, but Louis Bieriot is very happy ust the same. He had just cor pleted the first heavier-than-air flight across the English channel, when this picture was made in 1969. and Madame Bleriot was on hand to His monoplane was damaged in landing on a Dover hillside, but he won a \$1000 prize, nevertheless.