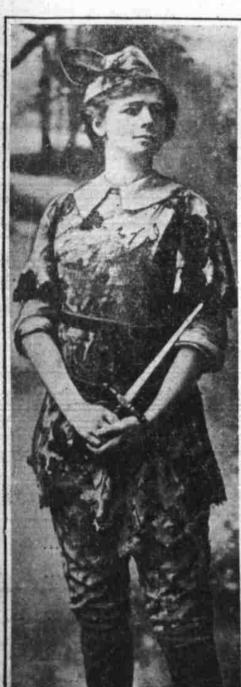

# HORSE DAYS BUGGY

Maude Adams Is Idol of Stage **Bleriot Flies Channel Bottoms Up in Cobweb Palace** 

Throughout the theatrical seasons of 1905 to 1907. Maude Adams as Peter Pan in Barrio's play of that name became the undisputed idol of the American stage. As Babble in the "Little Minister," and Maggie in "What Every Woman Knows," she added to a reputation which persists today, though she is now engaged in research on stage lighting. Her charcterisation of Peter Pan, above, needs only the sinkle of a bilden bell to step out of the page