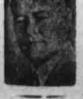

Becomes 'Iron Fist' In Hitler's Regime

Premier Hermann Wilhelm Goering (above) of Prussia, "iron fist" of the nazis, rose to a position of apparently unchallenged power as Adolf Hitler's chief aide as a result of the German revolt, (Associated Press Photo)