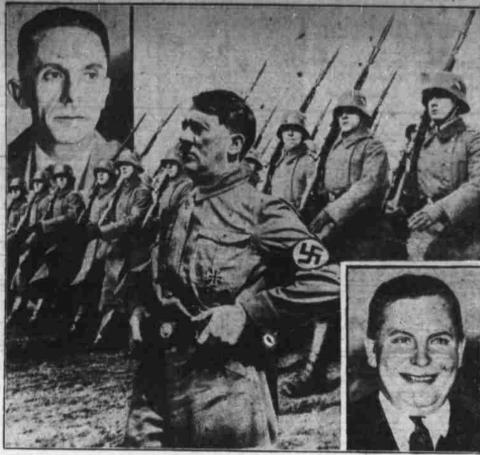

Becomes 'Iron Fist' In Hitler's Regime

Premier Hermann Wilhelm Goering (above) of Prussia, "iron fist" of the nazis, rose to a position of apparently unchallenged power as Adolf Hitler's chief aide as a result of the German revolt, (Associated Press Photo)

## BLOODSHED ENDED, SAY NAZI CHIEFTAINS

Blood flowed freely in Chancellor Adol: Hitler's nousecleaning of rebellious German elements, leaving rittler and his two chief aldes-General Herman Goering (right) and Dr. Joseph Goebleis (left)-firmly in the saddle for the present. German troops, shown in background, thus far have remained loyal to Hitler.