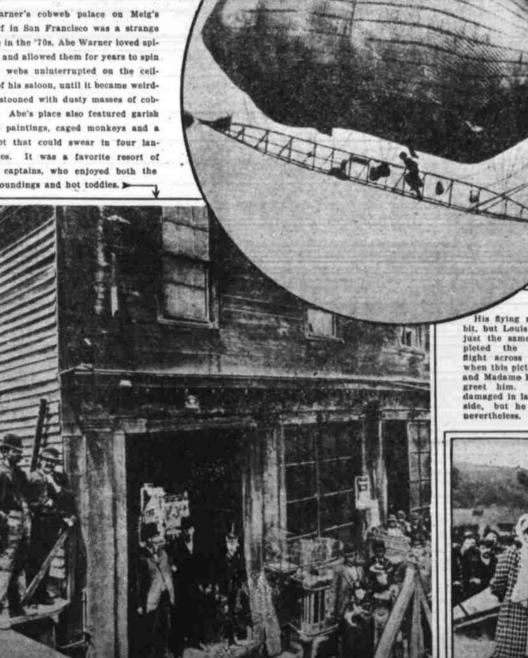

Warner's cobweb palace on Meig's wharf in San Francisco was a strange place in the '70s. Abe Warner loved spiders, and allowed them for years to spin their webs uninterrupted on the ceiling of his saloon, until it became weirdweb. Abe's place also featured garish nude paintings, caged monkeys and a parrot that could swear in four languages. It was a favorite resort of ship captains, who enjoyed both the surroundings and hot toddies. >

bit, but Louis Bieriot is very happy ust the same. He had just cor pleted the first heavier-than-air flight across the English channel, when this picture was made in 1969. and Madame Bleriot was on hand to His monoplane was damaged in landing on a Dover hillside, but he won a \$1000 prize, nevertheless.