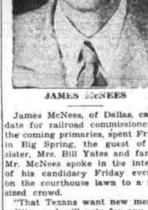

the court house lawn.

He will be introduced by M. H.
Morrison, prominent Big Spring attorney.

However, Mahon is well known.

TEMPERATURES

San Francisco Water Fronts

SAN FRANCISCO (AP)-San Francisco's blood-stained waterfront bristled with bayonets Friday as national guardsmen patrolled the area on which two men were killed and thirty-four wounded by police fire in the latest disorder in the Pacific Coast Marine strike.

George Mahon, seeking the office of congressman from the newly created 19th district, will address voters of Big Spring and Howard county here 8:15 p. m. today from the court house lawn.

Panhandle.

East Texas -Cloudy tenight and saturday. Scattered thundershawers to reight and local showers in the East and south portion Saturday. Warmer in the south portion to might, cooler in the north and the court house lawn.