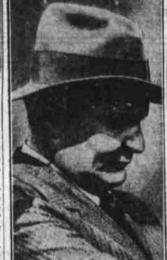

Becomes 'Iron Fist' In Hitler's Regime

Premier Hermann Wilhelm Goering (above) of Prussia, "iron fist" of the nazis, rose to a position of apparently unchallenged power as Adolf Hitler's chief aide as a result of the German revolt, (Associated Press Photo)