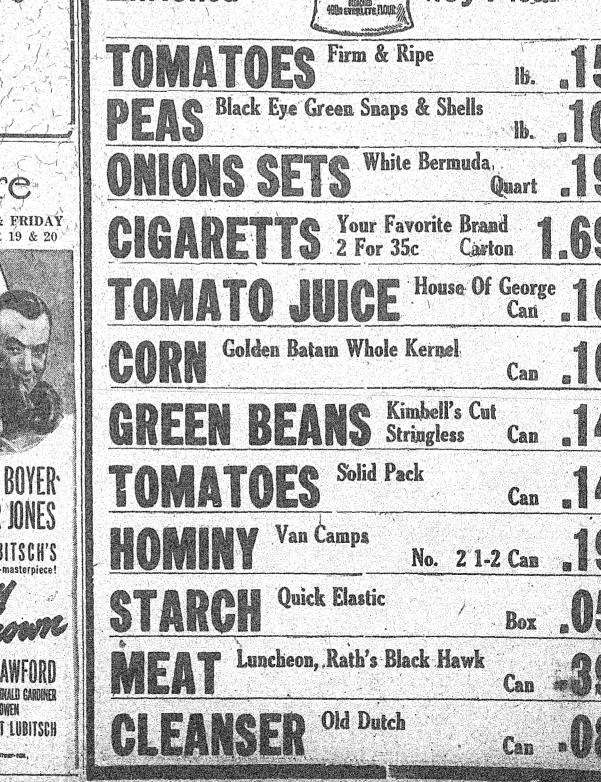

Stephens of Big Spring visited Sunday with his brother, D. A. Stephens and wife. The latter, who has been quite sick for some time, was able to be moved home from the hospital last Saturday and is improving satisfactorily.

moved from Santa Anna to Ty- subjects follow: Mrs. Harris, Raler seven years ago, passed dar; Mrs. Shield, Television; Mrs. through Monday on their vaca- Eeds, What Science is Doing for

The Self Culture Club will hold its first meeting of the club year the week-end with her sons, Paul in the home of Mrs. S. R. Smith and wife and Sallye and Harry Friday afternoon, September 13 and wife, in Abilene. at 3:30. Roll call will be answered by "A New Invention".



PICCL WIGGLY **Back Again** Your Favorite **Bleached &** Not Emerge-FLOMB EST BREER MALLERY Enriched ncy Flour



#### Friday, September 13, 1946

Mrs. W. E. Blackwell and son returned to their home at Pueblo, Colo., last Thursday after wisiting here with her parents Dr. and Mrs. R. R. Lovelady and where accompanied to Abilene by Dr. and Mrs. Lovelady and Mr. and Mrs. Lloyd Burris, where they took a plane for home.

**Miracle** Laboratories Exterminators TERMITES - ROACHES RATS - MICE KILLS ALL INSECTS C. C. REEVES 118 Orange St. ABILENE, TEXAS Phone 7111