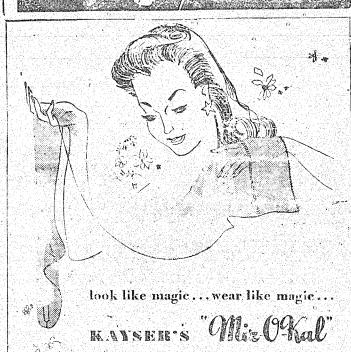

Hawaiian Print Dressas

DO NOT ASK TO CHARGE AT THESE PRICES - NO APPROVALS

Starts Saturday June 21st 9 O'Clock A. M.

DON'T RUN OFF WITHOUT YOUR POCKETBOOK

a new treist in silk stockings Now, KAYSER, the house that clads the most beautiful legs in the world, brings you "MIR-O-KAL". . . new loveliness in three-thread stockings. Made of fine silk threads with a high, high twist and soft dull finish . . . they're merest wisps on your legs. An amazingly close weave renders them snag-resistant...gives them miles and miles more wear. 100