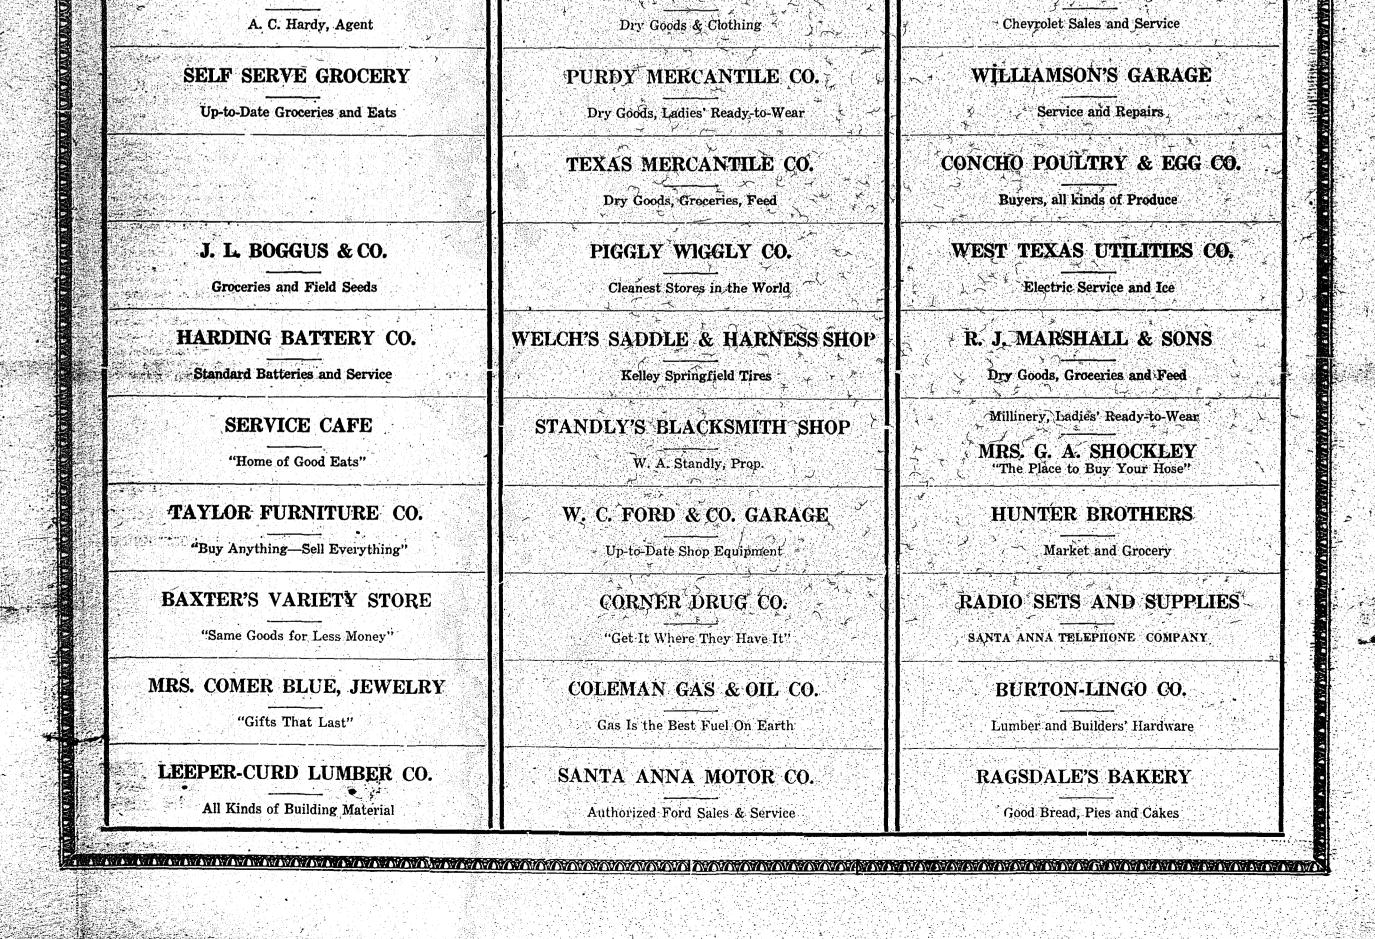

. If you are in need of good tires it will pay you to investigate the Kelley Springfield line and the



**INTERÍOR VIEW** WELCH'S Saddle and Harness Shop Drices Mr. Welch is offering them

Min: Welch is known far and near for his ability to repair harness and saddles. The materials he uses is of the best and his workmanship is second to none. When in need of anything in his line, he will appreciate your calling on him and giving him a chance to supply your needs. His business is built upon merit and service, which is the only satisfactory way of establishing and maintaining a business. He belongs to the Trade At Home Club and lives up to his teachings.

Following Is a List of Firms in Santa Anna Who Solicit Your Trade

MAGNOLIA PETROLEUM CO.

SANTA ANNA MERCANTILE CO.

MATHEWS MOTOR CO.



THE SANTA ANNA NEWS

# CITIZENS ENDORSE School Bonds!!

A number of our citizens have set forth, below, in signed statements, the reasons that have empelled them to announce themselves in favor of the high school bonds. Some of these, at least, are your friends and we believe you will take interest in reading what they have to say. We could easily have gotten three times this many testimonials, had we had the time and space for them.

If our boys and girls are to be educated we must pay the price. I am willing to make the sacrifice. HARDY BLUE

It will cost me a few dollars extra, in the way of taxes to give the children of this district the kind of high school building they deserve, but I will cheerfully make the sacrifice, believing that the money could be spent in no better cause.

MR