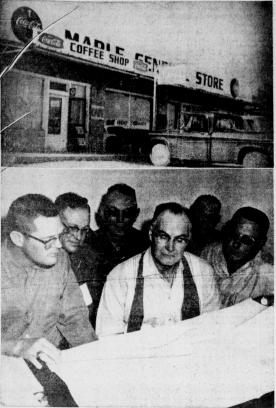

THIS IS MAPLE — Thirty two-year-old Maple, in southwestern Bailey coun-ty, is getting ready to go modern with its cown cooperatively-owned water sys-tem. Top is a picture of Maple's Main street, and below are officers of the Maple Water department with Clinton