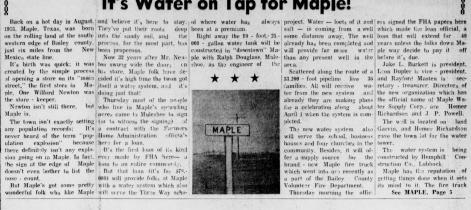

THIS IS MAPLE — Thirty two-year-old Maple, in southwestern Bailey coun-ty, is getting ready to go modern with its cown cooperatively-owned water sys-tem. Top is a picture of Maple's Main street, and below are officers of the Maple Water department with Clinton

Kennedy (left), FHA manager here, as the board looks over a map of the new system, secured through a \$78,000 FHA loan, In the picture are Ernest Row, Jake Burkett, Homer Richardson, Rayford Masten and J. P. Powell.