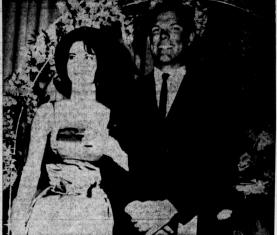

Miss Helen Damron, daughter of Mr. and Mrs. J. H. Damron became the bride of Lt. Ray F. Bombard, son of Mrs. Ann Bombard of Plattsburg, N. Y. on February 1 at the Amarillo Army Air Field chpael,

Boyd Lowery of Muleshoe has been promoted from staff ser-geant to sergeant S. Sgt. Low-ery is the son of Mr. and Mrs. H. L. Lowery of Muleshoe.