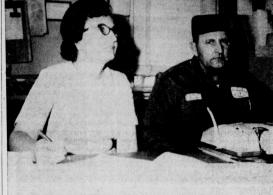

According to it, the Russian According to it, the Russian According to it, the Russian a fixed resters and the restriction of the

AT LOW PUMP COMPANY — Mr. and Mrs. Gene Lowe are pictured here in their office on the Clovis Highway. Mrs.

Lowe is bookkeeper for the firm and Lowe says "We give more service than any other firm in West Texas."