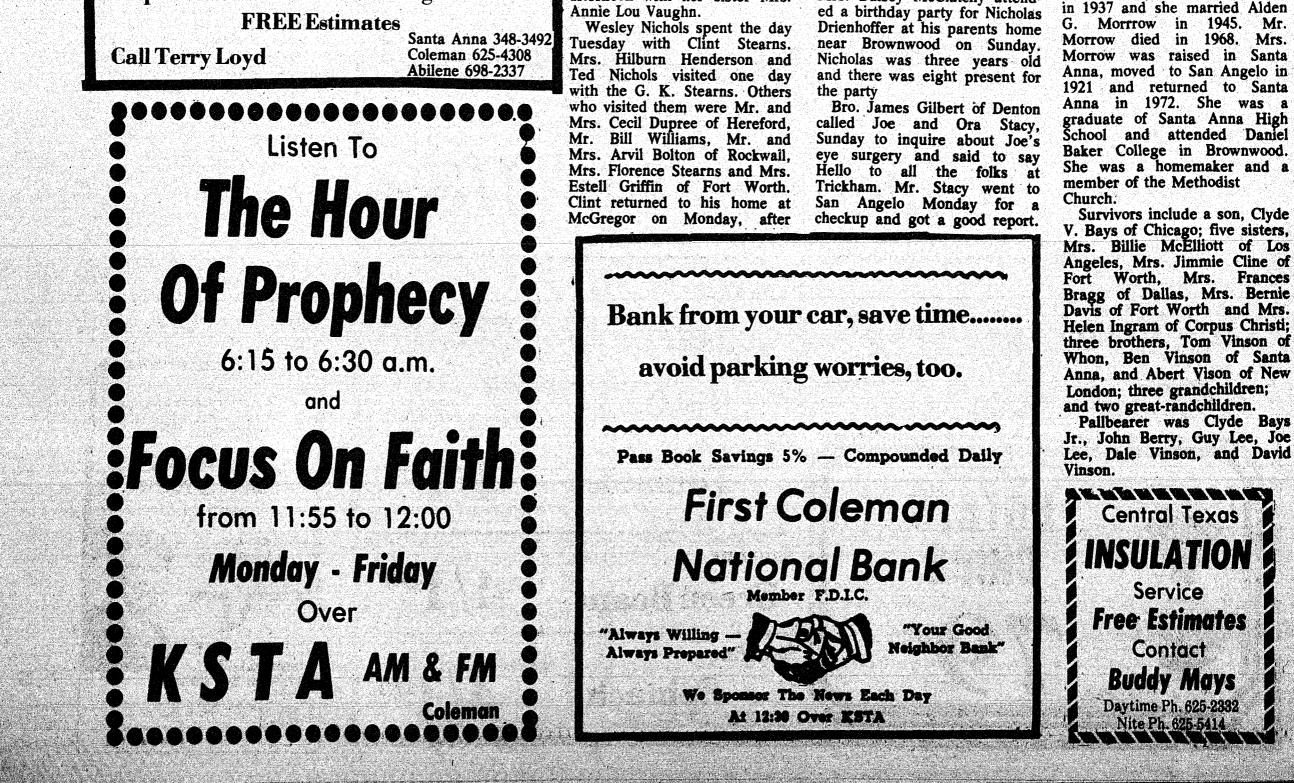

Bank from your car, save time.....

avoid parking worries, too.

Pass Book Savings 5% - Compounded Daily

First Coleman

National Bank

"Your Good Neighbor Bank"

We Sponsor The News Each Day At 12:30 Over KSTA