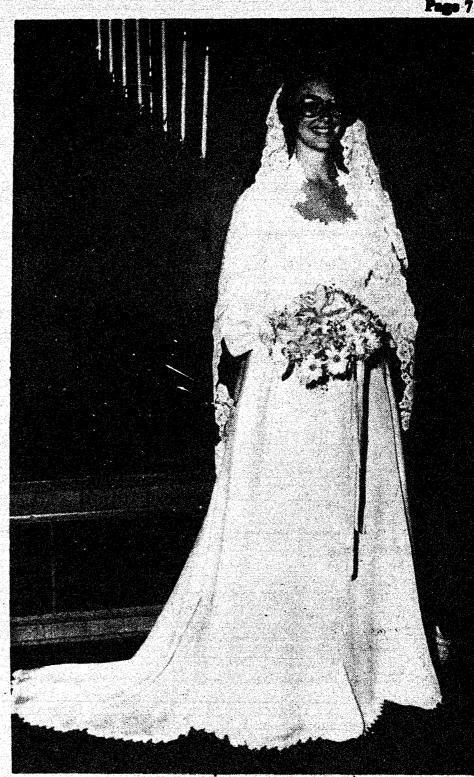

The candlelighters were Sean Bagewil of Weatherford and Tammy Arrott of Ozona.

The ushers were Judson Williamson of Athens, brother of the bride, and Gary Merriman of San Angelo.

MRS. REAGAN RENE WILLIAMS nee Aletha June Williamson