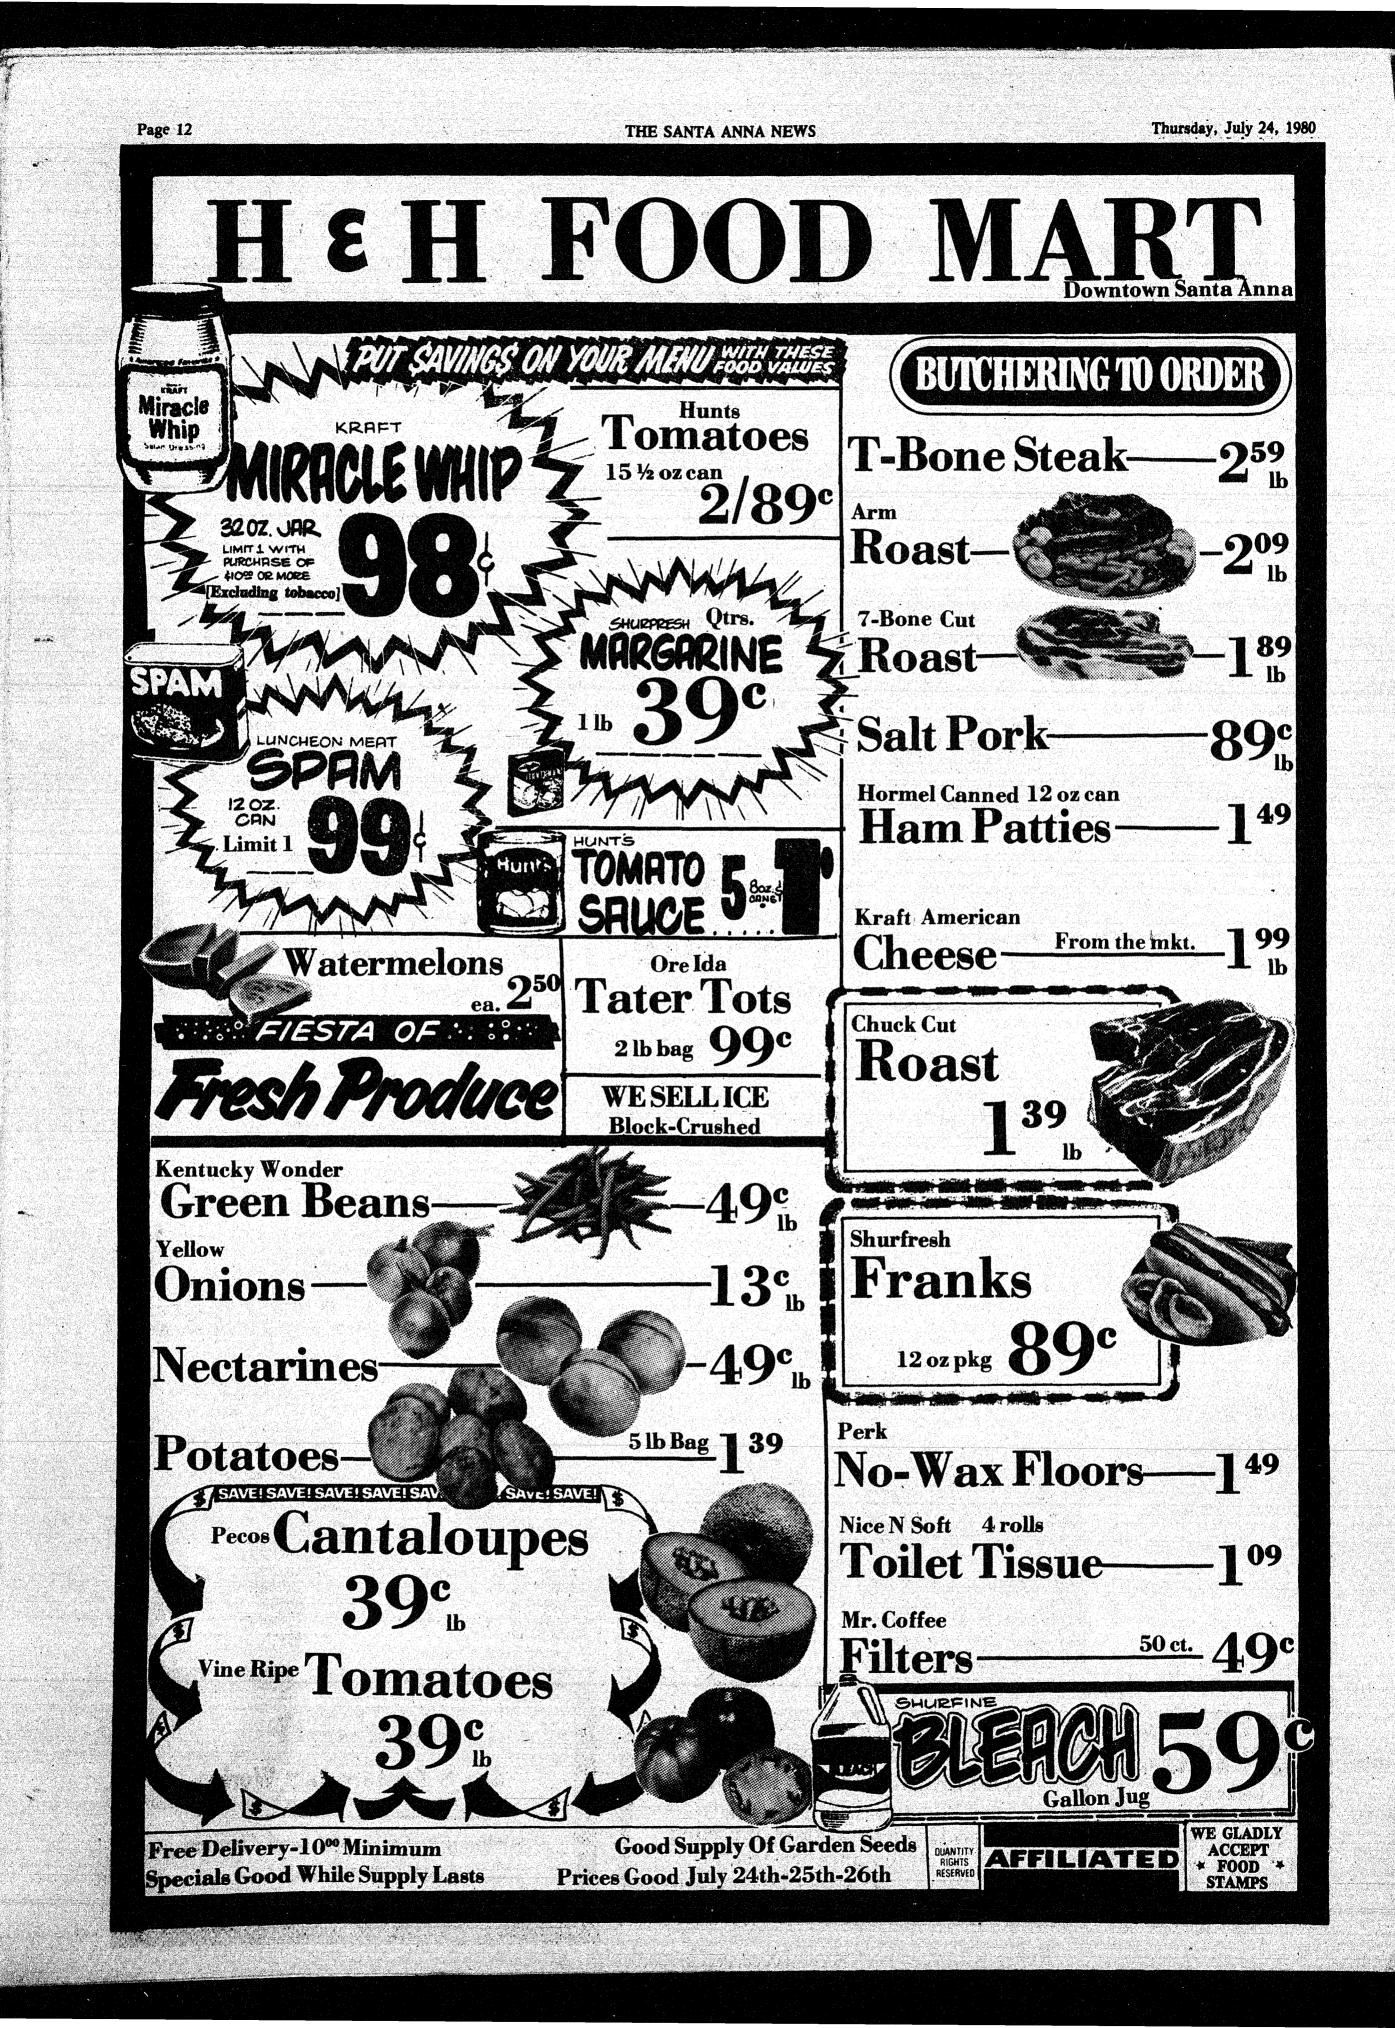

and dining, all carpeted. Stone fireplace, utility



letters, and calls, while I was in day Thursday and Friday until noon Saturday. Bledsoe resi-**Rob Cheaney** dence. 1004 Ave. D. Santa 30-1tc. 29-2tc. Anna.

> GARAGE SALE-Saturday, at the corner of Wallis and North 6th. Starts at 9:00 a.m. Adult and children's clothes, dishes, toys, and a lot of misc. 30-1tc.

FOR SALE— New six-foot bronze thermal insulated sliding glass door. New 2'8" aluminum aluminum window. Call 348-28-2tc 3850.

USED REFRIGERATORSin good condition, 30 day warranty. Call 348-3771, Western Auto, Down-30-1tc. town, Santa Anna.

and used furniture. Travis Trading Post, 402 N. Colorado, Coleman, Texas. 25-tfc

WANTED—Custom farming. Tandeming, sowing and breaking. Also hay baling. Contact Garland Morgan, 348-3831.