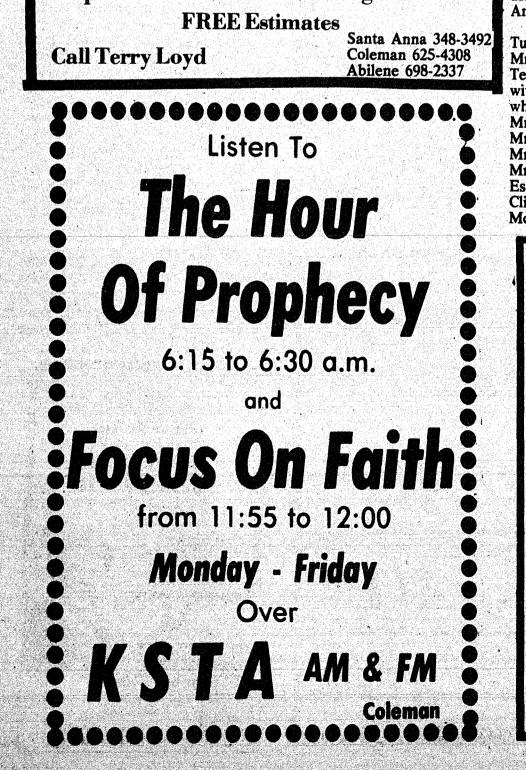

Bank from your car, save time.....

avoid parking worries, too.

Pass Book Savings 5% - Compounded Daily

First Coleman

National Bank

"Your Good Neighbor Bank"

We Sponsor The News Each Day At 12:30 Over KSTA