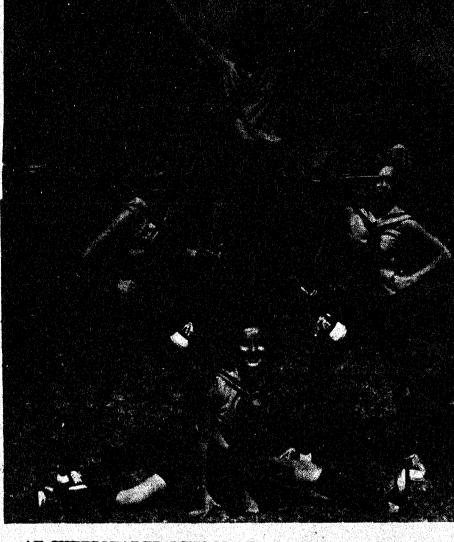

AT CHEERLEADER SCHOOL—Four Santa Anna Junior High cheerleaders attended the second annual Big Country Cheerleader Camp held on the campus of Hardin-Simmons University in Abilene June 16-20. The five-day camp was conducted by Southwest Camps of Cisco with Eris Ritchie as camp director. Instructional staff and program was supplied by the National Cheerleaders Association. They were taught new chants, cheers, stunts and spirit ideas from a six-member staff headed by Joel Ferrell, head cheerleader of the University of Texas at Austin. Cheerleaders pictured are Lesha Eubank, top; Debbie Wilson, left; Nola Hughes, bottom and Janis Weathers, head cheerleader, right. Sponsors of the girls are Dorothy Harris and Debbie Dean.