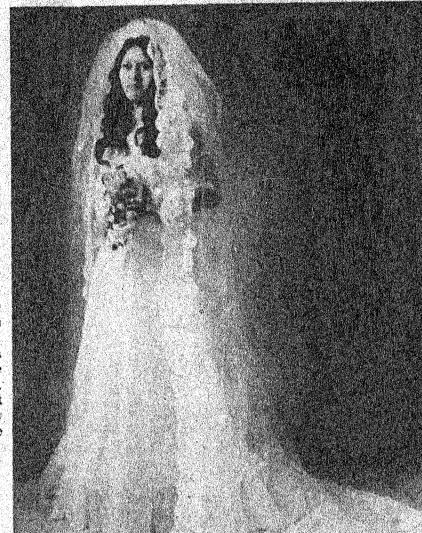

# Olga Guerrero, Benny Guerrero Married in Coleman June 22

CAPTURE THE CHARM

OF COLONIAL AMERICA

24 JAMESTOWN COLORS IN

**OUR BEST OUTSIDE LATEX** 

Looking for an easy, inexpensive way

to give your home a really different

Blister resistant, For all wood, con-

for your home!

Miss Olga Guerrero of Coleman and Benny Guerrero of Santa Anna were married on Saturday, June 22, at Conger's Clubroom in Coleman at 1:30 p.m. Ben J. Garrett, Justice of the Peace, read the double, ring ceremony.

The Bride's gown of organza had bands of heavy lace at the bodice, wrists and above a ruffled flounce at the hemline. Matching

Miss Olga Guerrero of lace edged the cathedral length oleman and Benny Guerrero of train. Her only jewelry was a unta Anna were married on diamond necklace, a gift of the aturday, June 22, at Conger's grom.

Following the wedding a reception was held at the clubroom. Rachel Guerrero, sister of the groom, presided at the bride's book assisted by Sylvia Guerrero, sister of the

MRS. BENNY GUERRERO

bride.

For the wedding trip to Dallas the bride wore a dress of beige print and a corsage from her bouquet.