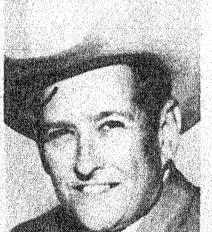

# Santa Anna Girl Chose Queen of Junior Rodeo

Becky Allen, daughter of Mr. Rodeo Queen for 1974. She will chosen Coleman County Junior August.

Becky will be a senior student at Santa Anna High School this fall where she is a cheerleader and active in many school organizations and athletics. She has patricipated in rodeos since a small child and has been a contestant in the Coleman Junior Rodeo for a number of years.

Becky is the granddaughter of Mrs. Lee Tatum of Santa Anna and Orville Allen of San Antinio.

Abundant family entertainment

The distance from Tarrant

County to the state capitol: 193

miles. Some cars can drive it on a