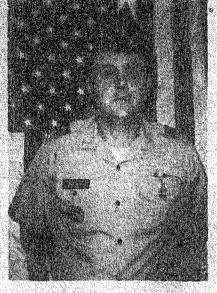

# Steve Nickel Has Commission

Steve Nickel received his Texas National Guard commission on Saturday, June 15. He was recipient of the 49th Armor Division "Outstanding Graduate Award" for the oneyear study with the TNG Officer Candidate School and was second ranking student in the class of 45.

Nickel will be assigned to the Ballinger TNG Unit as Platoon Leader.

Nickel and his family will be moving to Fort Worth in July where he will assume duties as band director at Kennedale High School near Fort Worth. He will also direct the junior high band at the Class AA school.

Nickel and his family have been in Santa Anna for two years where he was band director. Mrs. Nickel is a piano teacher and served as organist at the United Methodist Church.