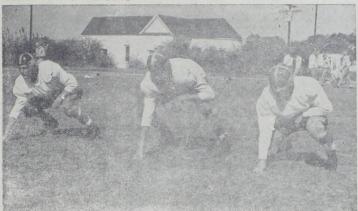

# After the Game

MEET AT

MARTIN'S

Ten Returning Lettermen To Battle For Texas Tech

HEAD Coach R. M. Medley, sometimes called the Cinderrela Man of college football, will bring his hard hitting South-western club into Lubbock this Saturday night to pitch wit and skill against Coach Dell Morgan and his Texas Tech juggernauts.