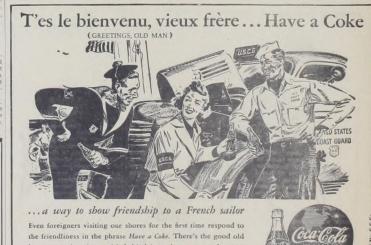

home-town American spirit behind it ... the same as when you serve Coke at home. Coca-Cola stands for the pause that refreshes,has become a bond of sympathy between kindly-minded folks. BOTTLED UNDER AUTHORITY OF THE COCA-COLA COMPANY BY