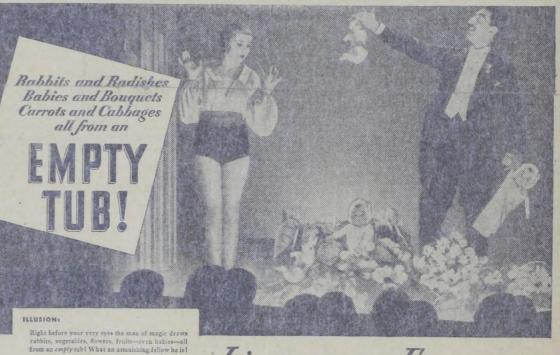

#### Library To Open From 6 to 7 Daily

The assorted rabbits, babies, carrots, cabbages, rib-bons and other magical "props" are not created by magic. The tub has a faise bottom that is conveniently displaced, and numberless wonderful things spring to life in the magician's nimble fingers. They do liter-ally "spring" because they are made to compress into the bottom of the tub, taking their natural shape as the magician lifts them out.