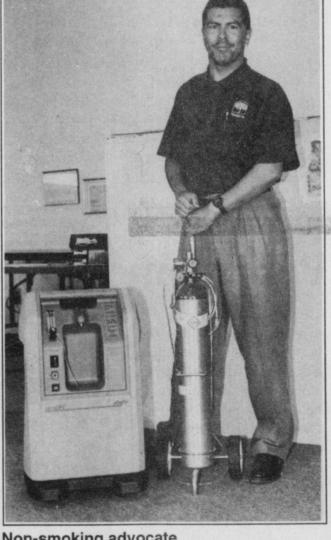

## Oxygen salesman an advocate for kicking the smoking habit

By TERESA STONE Journal staff writer

Carlos Martinez finds it ironic he is an anti-smoking advocate given the business he is in.

Martinez, an employee of Healthcor Inc./Superior Med Equipment in Muleshoe, is crusading to convince young people not to smoke.

Martinez sees the effect of smoking tobacco every day at work as he helps people adjust to life with respirators and oxygen machines. As a volunteer with Smoker's Coalition of Clovis, Martinez gives oxygen and lung capacity tests to help smokers see the effect their addiction has had on their body.

"Even though respirator problems

Non-smoking advocate

Carlos Martinez, who sells oxygen as an employee of Healthcor Inc./Superior Med Equipment in Muleshoe, is crusading to convince young people not to smoke.