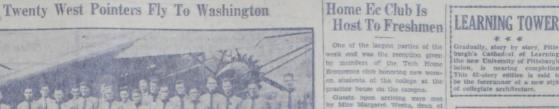

In November Ben Greet Players To Present Shakespeare's Play At Gym; Players Here Direct From London

'Hamlet' To Be

**Featured Here** 

Band Members Return from the Amarillo Aftr Playing at Tri-State Fair; Also Played a