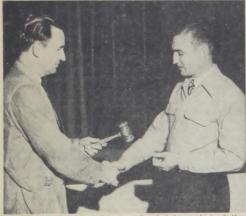

### Special Student Election Will Be Held To Fill Vacancies In Student Council

### La Ventana Staff **Desires Pictures** For Use In Annual

### Foods Department Offers Course For Non-Majors

#### Naval Radio Crew Aids Gas Company In Communications

# Annual Announces Selection Of Tech Who's Who Students

## Grow A Beard, **Cram For Exams** The Week's Dead

#### Football Or Foods, Baker Likes Both

### Tech Printing Plant Has New Press

### Senior Deadline Extended For Filling Record Cards



### Three Programs To Be Included On Artist Course

### Drawings Receive Mention

## Thirty-Six Representatives Chosen From Ninety-Six Names Submitted

### Subsistence Pay Of Veteran Grads Will End June 1

### Charles Guy To Head Committee For Planning Meet



#### The Campus Whirl

| Schedule   | O