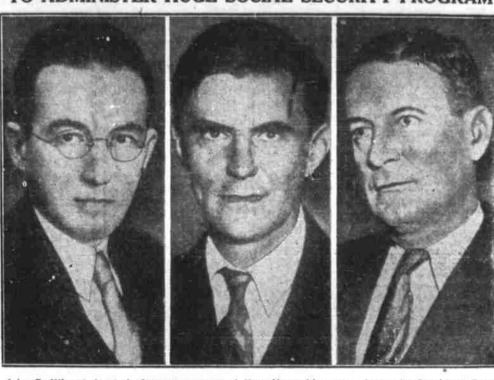

## Comeback-

Ickes is slowly restoring himself mony,

TO ADMINISTER HUGE SOCIAL SECURITY PROGRAM

John B. Winant (center), former governor of New Hampshire, was chosen by President Roosevelt to put his huge social security program into operation. Winant, a Republican, will have as his assistants two Democrats, Arthur J. Altmeyer (left) of Wisconsin and Vincent Morgan Miles (right) of Arkansas.