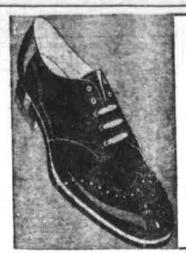

Boys' Thrift Oxfords with **Leather Soles** 

An important share of the life of these oxfords clearly due to solid leather soles. There's real style in the wingtip. Durable rubber heels. 21/2 to 6. Save!