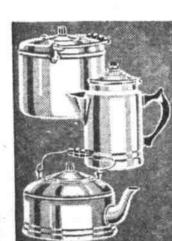

**Automatic Iron** \$2.98

Wards modern design! Heat selector controls tempera-ture! Fast-heating type! 800

**Gray Enamel** TEAKETTLE

Gray porcelain enamel over sturdy steel. Easy to clean. Enamel cover.

5 1-8 qt. Cov. Kettle 50c 1 1-2 qt. Dbl. Boiler 39c 8-cup Coffeepot ... 39c

## Outstanding Values!

Aluminum TEAKETTLE

ern design! Wide bottom; high domed cover; cool grip wood handle! 8-Cup Percolator 69c 6-qt. Cov. Kettle . 69c 11/2-qt. Dbl. Boiler 69c 14-qt. Dishpan ... 69c