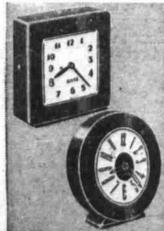

**Smartly Modern Ward Designed Alarm Clocks** 

Dark gray gun-metal Square Style. Creamcolor dial. Unbreakable

-convex shape glass!

7-Cup Percolator 98c

New modern electric percola-tor. Polished chromium fin-Wood handle.