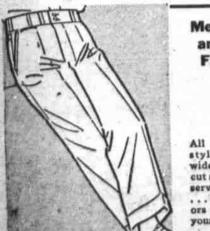

Men's Trousers and Slacks of **Fall Suitings** 

98

All sorts . . . regular style or slacks with wide bottoms. All full cut and tailored for real service. Sturdy suitings . dark, practical colors for work. Men's or young men's sizes.