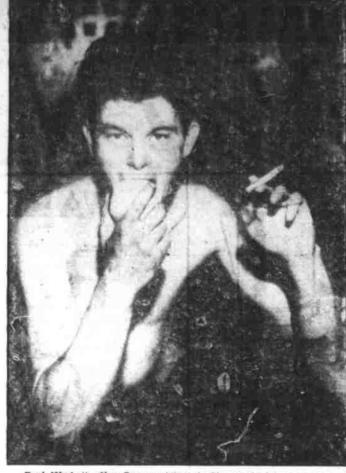

#### ADMITS, THEN DENIES KILLING 25

Earl Kimball, alias Cramer (above), 21-year-old itinerant prospec-tor, shown in jail at Auburn, Calif., after admitting, authorities said, the slaying of James G. Kennett, Sr., retired Chicago business man. Kimball at first boasted, then denied, that he had killed 25 persons. (Associated Press Photo)