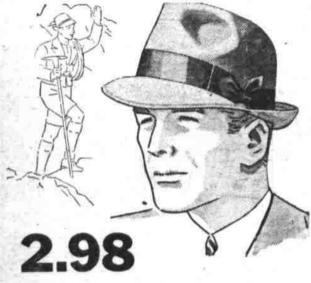

# **Tyrolean**

- . HAND BLOCKED AND FINISHED
- . LOOKS SMARTER . . . WEARS BETTER!

A "hit" everywhere! Adopted from the original Tyrolean . . . narrow welt brim snaps up sharply in back . . . high crown tapers slightly. Hand workmanship found in hats at twice Wards price!