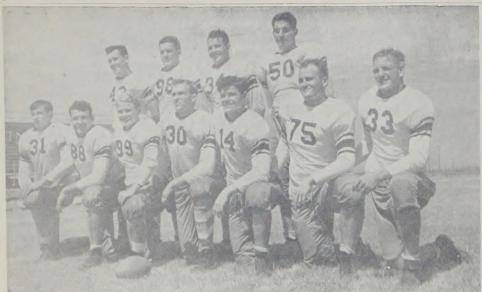

#### ACC Wildcats Hold Own On Pre-Game Weight Charts

| SI                   | ARTING LINEU | P               |
|----------------------|--------------|-----------------|
| TEXAS TECH RED RA    | IDERS        | ACC WILDCATS    |
| Duncan (75)          | LE           | Bennett (31)    |
| Shanks (61           | LT           | Pyeatt (75)     |
| Caraway (52)         | LG           | Lovelace (99)   |
| Irons (44)           | C            | White (30)      |
| Baillio (53)         | RG           | Roberts (14)    |
| Cudd (62)            | RT           | McWhorter (88)  |
| Tillery (72)         | RE           | Stromquist (33) |
| Smith (27)           | LH           | Mullins (43)    |
| Austin (11)          | RH           | Owens (50)      |
| Bain (12)            | QB           | Dixon (34)      |
| Dvoracek (22))       | FB           | Mooney (98)     |
| Come time: 0.20 Mate | Jan Wills    |                 |