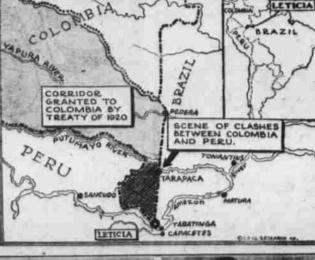

### WHERE WARFARE FLARES

A Peruyian aerial bombardment of a Colombian gunboat in the Putumayo river touched off the long predicted clash between the two countries for possession of the apper Amazon port, Leticla. After heavy fighting Colombian troops captured the town of Tarapaca, Putumayo river port 80 miles north of Leticla. In above map the cross-statched area shows territory in dispute. Dotted section indicates the corridor to the Amazon granted to Colombia by treaty in 1920. Below are President Enrique Clays Horrars (left) of Colombia and President Luis M. Sanchez Gerro of Peru. (Associated Press Photo)

### COLOMBIA AND PERU BATTLE FOR RIVER PORT

A Peruvian serial attack on a Colombian flotilia in the Putumayo river and the capture of of Tarspaca by Colombians fanned into open warfare hostilities that had smoldered for months Peru and Colombia over the border village of Leticia. Both countries are moving troops into the area, Types of fighting men from the two countries are shown here. Above is a Colombian unit building a ponton bridge. Picture below shows Peruvian soldiers in Callae during the there two years ago. (Associated Press Photos)