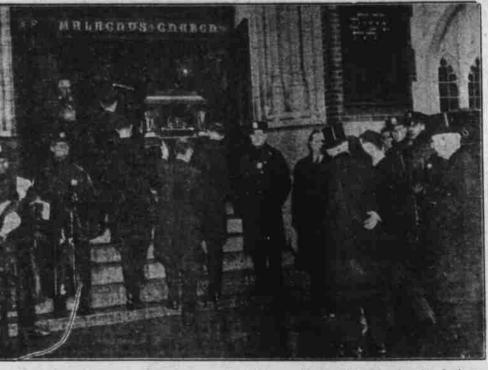

### MANY ATTEND LAST RITES FOR JIM CORBETT

The casket containing the body of James J. Corbett, former heavyweight boxing champion, is shown as it was taken into St. Malachy's church in New York where a solemn high requiem mass was sung over the body. A crowd of several hundred including friends of his fighting days, celebrities of the ring and stage, attended the services. (Associated Press Photo)