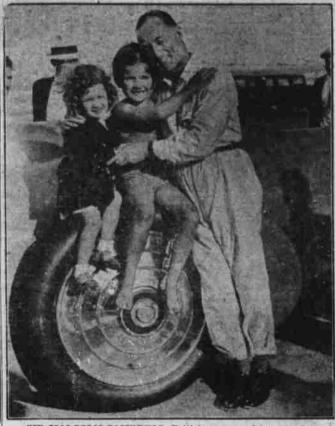

### National City Bank Heart Attack Victim President Earned

By Jimmy Mattern in 14 Hours

Homefolks Are She wi Rebuilt Century Of Progress
Ship To Be Used in 'Globe Trot'

SAN ANGELO—Jimmie Mattern showed the home folks Wednesday atternoon the rebuilt Century of Progress monoplane in which he hopes to beat the record of Wiley Post and Harold Gatty in a wind the post of the Triangle Bridge Club (Wednesday atternoon for the members of Wednesday atternoon for the members of winding and office of the High Scorer Attended the post of the Triangle Bridge Club (Wednesday atternoon for the members of well well well and the second attempt.