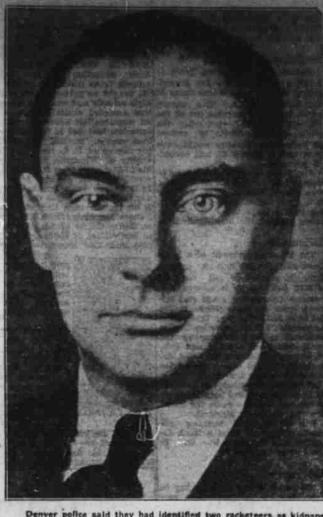

### KIDNAPED DENVER BROKER

Denver police said they had identified two racketeers as kidnapers of Charles Boettcher II (above), wealthy young broker held for \$60,000 rangers (Associated Brass Bhote)