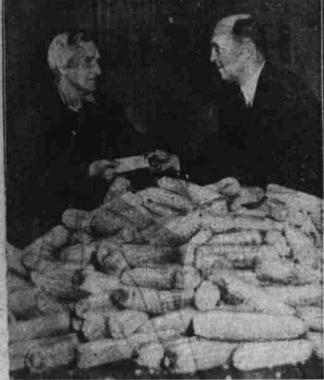

## FARMER TRADES CORN FOR DINNER!

14 N 15 C

66 O 17 D 49 A 80 P 11 P

Lewis Morris (left), an lows farmer, traded nine bushels of corn fo dmission ticket to a Des Moines banquet. (Associated Press Photo ZANGARA SENTENCED TO 80 YEARS