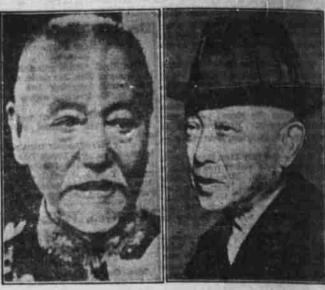

# CONSULTED ON LEAGUE CRISIS

After conferring with heads of the army and navy and national leaders including Admiral Count Helhachiro Togo, 85 (left), here of the Russian war, and Prince Salonji, last surviving member of the council of the Genro, the Japanese cabinet decided that Japan will withdraw from the League of Nations as a result of the Manchurian dispute. (Associated Press Photos)