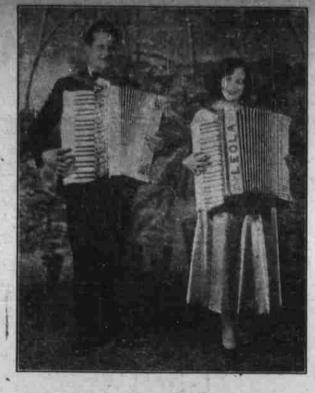

They Appear With Sadler Show

EWERT AND BAREY, above, accordionists, are proving unusually popular with Big Spring audiences attending the nightly performances of Harley Sadler's New Company at the Municipal Auditorium