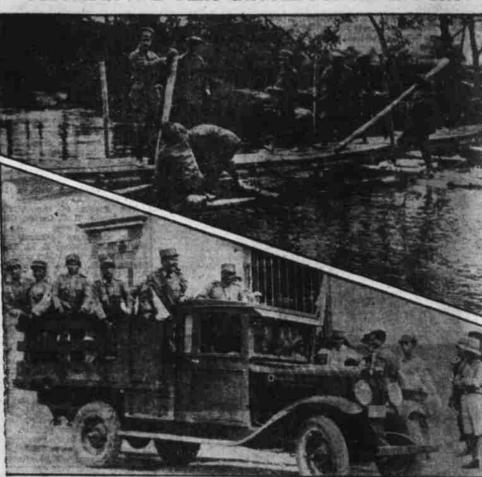

### COLOMBIA AND PERU BATTLE FOR RIVER PORT

A Peruvian serial attack on a Colombian flotilia in the Putumayo river and the capture of of Tarspaca by Colombians fanned into open warfare hostilities that had smoldered for months Peru and Colombia over the border village of Leticia. Both countries are moving troops into the area, Types of fighting men from the two countries are shown here. Above is a Colombian unit building a ponton bridge. Picture below shows Peruvian soldiers in Callae during the there two years ago. (Associated Press Photos)