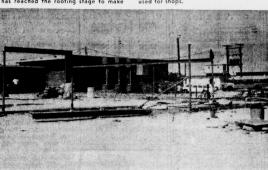

# School's Many-Front Building Program Progresses

Spring weather, most of it warm and dry, has speeded operations at Muleshoe's \$850, on school building program, and all systems were "go" as April came to an end. Much progress has been made since the Journals checked up April 1. Two units are farther along than the others, but all are moving on schedule, buildees reported, and the entire expansion program should be ready for Johnny and Suzy by the time sheool opens next autumn for the 1996-96 term.

DeSiazzo Elementary school's project, biggest of all the remodeling programs, has virtually completed the brick laysing work, and steelwork is project, biggest of all the remodeling programs, has virtually completed the brick laysing work, and steelwork is project, biggest of all the remodeling programs, has virtually completed the brick laysing work, and steelwork is practically all in place. The Deshazo project amounts to almost a completely new building all around, the cafeteria and the old gymansium will be "worked into" the new building all around, the cafeteria will be converted into homemade at the shops building, becaused the shops building the shops of the shops of

AG BUILDIN'S SPEEDS - The new struc-ture just west of the swimming pool has reached the roofing stage to make

ACTIONS OF THE CONTROL AND AND THE CONTROL AND

GYMNASIUM - Among the additions

planned is a new gymnasium for junior high. Foundation and footings have been