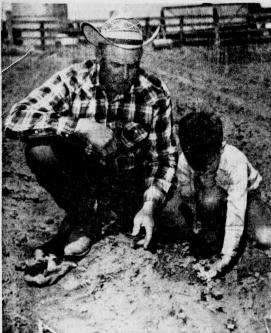

COULD BE A LAKE - Somewhere along about here, there may be a nice lake shoe on SH 214, has been designed as a possible recreation lake. Journal

THAT'S COTTON, PODNER! - This is probably the first cotton in the Muleshoe area to pop its head out of the ground this year. Reaford Wenner, four miles south of Lazbuddie, planted the

in in

cotton April 15, 60 acres of it. Here he and his 5-year-old son, Rayburn, point out the young plants emerging from the soil. It's Gregg. (Journal Photo)