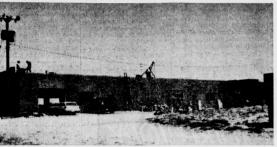

# School's Many-Front Building Program Progresses

Spring weather, most of it warm and dry, has speeded operations at Muleshoe's \$850, on school building program, and all systems were "go" as April came to an end. Much progress has been made since the Journals checked up April 1. Two units are farther along than the others, but all are moving on schedule, buildees reported, and the entire expansion program should be ready for Johnny and Suzy by the time sheool opens next autumn for the 1996-96 term.

DeSiazzo Elementary school's project, biggest of all the remodeling programs, has virtually completed the brick laysing work, and steelwork is project, biggest of all the remodeling programs, has virtually completed the brick laysing work, and steelwork is project, biggest of all the remodeling programs, has virtually completed the brick laysing work, and steelwork is practically all in place. The Deshazo project amounts to almost a completely new building all around, the cafeteria and the old gymansium will be "worked into" the new building all around, the cafeteria will be converted into homemade at the shops building, becaused the shops building the shops of the shops of

AG BUILDIN'S SPEEDS - The new struc-ture just west of the swimming pool has reached the roofing stage to make

ACTIONS OF THE CONTROL AND AND THE CONTROL AND

GYMNASIUM - Among the additions

planned is a new gymnasium for junior high. Foundation and footings have been

run, and steel and brick were being moved in last week.