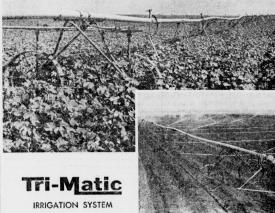

# LABOR SAVER

With the Tri-Matic, one worker can water up to 48 acres a day and can operate four Tri-Matic Systems at the same time. He can water 640 acres in less than 14 days. Less than one man hour of labor per watered acre is required for the entire watering season.

# WATER SAVER

With the Tri-Matic, you can get better water distribution and conservation. The Tri-Matic is designed to handle 200 to 2,000 gallons per minutes on  $4\frac{1}{2}$  to 6 acres per setting.

With the Tri-Matic Multi-Line System, you can operate as many as four ¼ mile sprinkler lines simultaneously. This will give you 6 acres watered per setting. The Tri-Matic operates backward or forward and may be driven or towed endways to an adjacent field. It may be guided to the right or left while watering.

The Tri-Matic is the most economical mechanical move irrigation system on the market today and has been called the industry's most intelligent answer to mechanized irrigation. There are hundreds of satisfied users of the Tri-Matic throughout the Plains area.