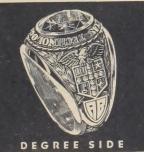

## 2416 BROADWAY A Thing of Beauty Is A Joy Forever

**BRAY'S** 

MENS WEAR-CAMPUS CLEANERS

"Excellent Dry Cleaning"

THE OFFICIAL STANDARD RING OF TEXAS TECHNOLOGICAL COLLEGE IS A SPLENDID EXAMPLE OF PRESENT DAY THOUGHT IN COLLEGE RINGS

The Ring, in
10 Karat Gold,
is available
with a synthetic
Ruby or Blue
Spinol, either
Buff top facet
Back or Facet top, Facet Back; and in these finishes — Dark Military Gold, Natural Gold and Antique Green Gold.

For your convenience, the Bookstore has a complete assortment of samples and full information about the only official standard ring. Stones can be incrusted with the Double T, Masonic Emblem or Greek Letters. Any Date

WRITE FOR DESCRIPTIVE FOLDER AND CONVENIENT ORDER BLANK

PO 5-6192