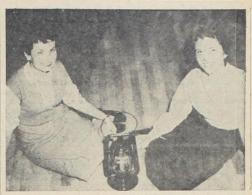

SYMBOLISM—Freshmen coeds Carroll Wheeler (left) and Melinda Harrison light the lantern symbolizing Tech spirit. The lantern will burn during the homecoming weekend.

FINE ARTS