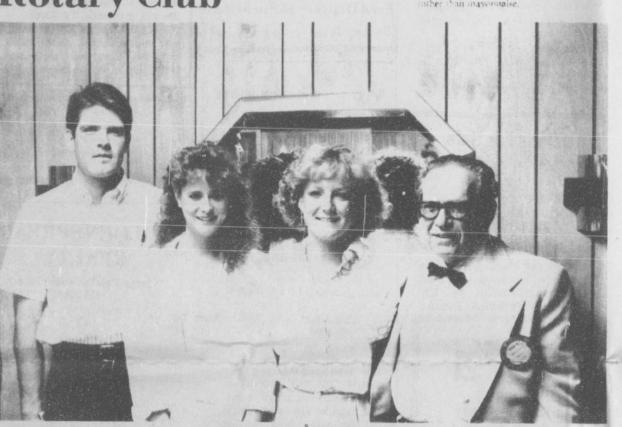

# The Spearman Reporter

Volume 78 No 433

24 hr. prayer

serbice 659-2911

The Spearman, Reporter, Spearman, Texas 79081

Thursday August 28, 1986

**Tom Latta** 

Jerry Don Davis

Claudine Hardy

Kelly Fuller

Jo Linda Hutchison

Betty Womble

**Eschol Blankenship** 

Complete details of the new organization are as follows: Families in Action a newly organized group of people interested in youth, met Monday, August 25.

A board for Families in Action was elected. They are as follows: President - Tom Latta Vice President - Jerry Don Davis Secretary - Jo Linda Hutchison Treasurer - Eschol Blankenship Youth Activities Coordinator - Verlan Winegarner Promotion and Publicity - Claudine Hardy Teen Center - Kelly Fuller Recruitment of Volunteers - Sue Woolley Special Projects - Betty Womble The next board meeting will be Tues. Sept. 2, 8:00 p.m. at 309 S. Main. Any interested person is welcome to attend.