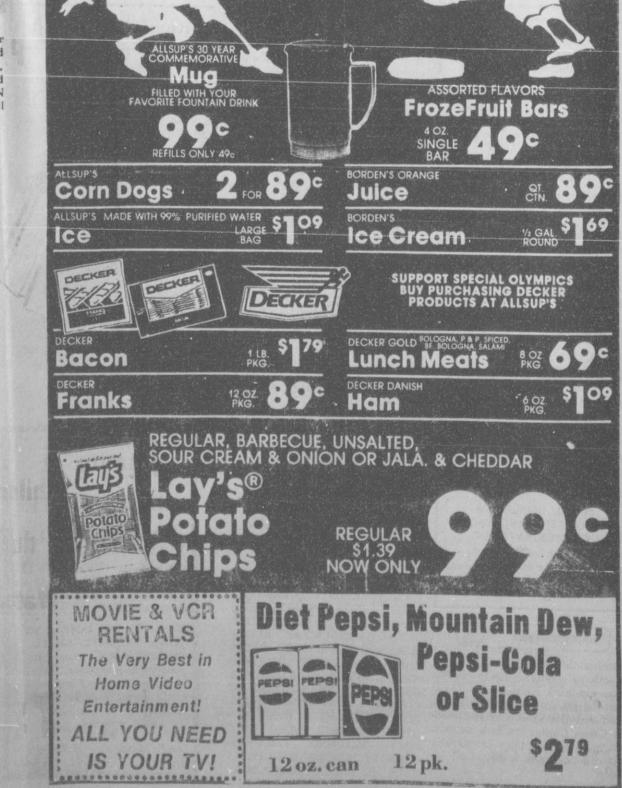

ad you did.

**CRUISE SHIP** 

JOBS!!

COOKS-CASINO WORKERS-DECK

HANDS-BEAUTICIANS-BARTEN-

DERS-GENERAL LABOR

EXCELLENT SALARIES PLUS

WORLD THAVELI

CARIBBEAN-SOUTH PACIFIC-

ALASKA

Due to a constant turnover in

personnel, there are always

jobs available with the CRUISE

Our CRUISE SHIP EMPLOY-

MENT DIRECTORY will show

you how and where to apply

for one of these high paying

and exciting jobs aboard

American cruise ships! GUARANTEED EMPLOYMENT

WITHIN 90 DAYS OR YOUR

ORDER FORM

To order your 1986 CRUISE SHIP EMPLOYMENT DIRECT-

ORY, send only \$10.00 cash,

check or money order today!

please print

STATE

APT#

CRUISE JOBS Dept H45

CENTRALIA, WA 98531

MONEY REFUNDED.

send to:

NAME

CITY

ZIP

ADDRESS \_\_\_\_

131 ELMA DR

SHIP LINES.

BAHAMAS-MEDITERRANEAN-

WOMEN

MEN



\$1

CONVENIENCE STORES

JERRY'S KIDS

BE SURE TO WATCH THE LABOR DAY TELETHON.

DYSTROPHY

AND THE MUSCU

# Pioneer Develops Two New

## Inoculants

The Microbial Genetics Divison of Pioneer Hi-Bred International, Inc. has developed two new inoculants: Pioneer brand 1174 water soluble silage inoculant and Pioneer brand 1186 water soluble inoculant for high-moisture corn.

Available this fall, 1174 and 1186 are highly concentrated formulations packaged in 150 gm foil pouches.

Pioneer 1174 silage inoculant is recommended for all forage crops. It contains special strains of naturallyoccurring beneficial bacteria isolated by Pioneer and used exclusively in Pioneer inoculants. These bacteria help promote a faster and more efficient fermentation.

Pioneer 1186 high-moisture corn inoculant is