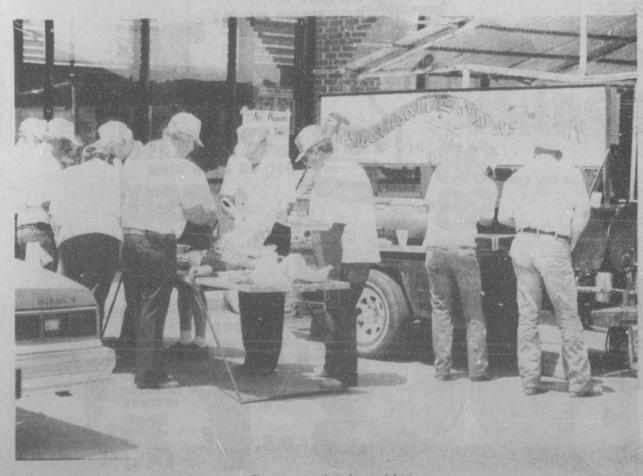

# The second secon

The Shriners prepare hot dogs for their big day at United Grocery Saturday.

Plan to eat with the Shriners this Saturday, August 30 in front of the United Grocery, in Perrvton!

9

Page 2/THE SPEARMAN REPORTER/Spearman, Texas 79081/Thursday August 28, 1986