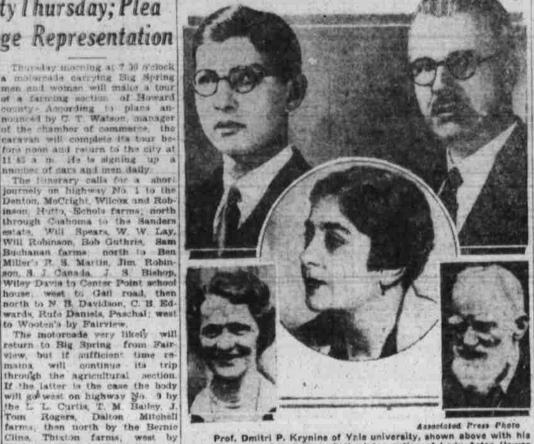

Prof. Dmitri P. Krynine of Yale university, shown above with his son, Paul, hoped that through the intervention of Lady Astor (lower left) and George Bernard Shaw (lower right), Soviet officials would grant his wife (center) permission, repeatedly refused in the past, to leave Russia and Join his family in this country. Lady Astor and the trish dramatist received the professor's plea while visiting Moscow.