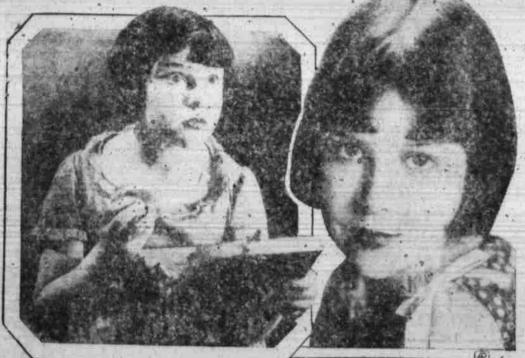

Flags For Draping

SINGER COACHES GRANDDAUGHTER Kilgore Man

Zelda Schumann-Heink, 17, who plans a theatrical career, receives a few instructions in the art of makeup from her grandmother. Mme. Ernestine Schumans-Heink, former opera star. The young aspirant to stage honors is in New York preparing for her stage debut.