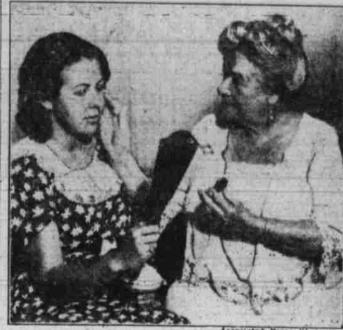

Flags For Draping

SINGER COACHES GRANDDAUGHTER Kilgore Man

Zelda Schumann-Heink, 17, who plans a theatrical career, receives a few instructions in the art of makeup from her grandmother. Mme. Ernestine Schumans-Heink, former opera star. The young aspirant to stage honors is in New York preparing for her stage debut.