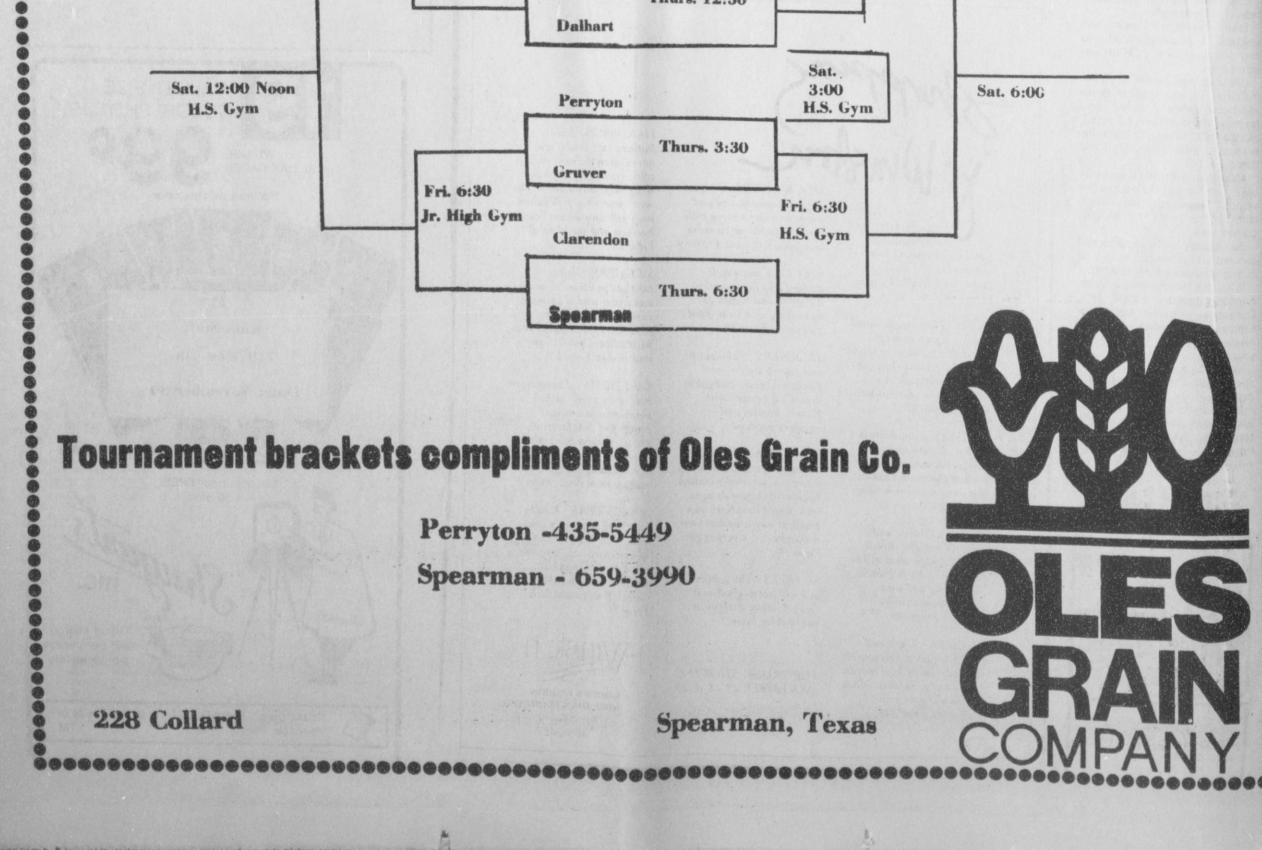

The Girl's schedule is as follows: Thursday, November 29--Stinnett and Canadian at 9:30 A.M.; Fritch and Dalhart at 12:30 P.M.; Perryton and Gruver at 3:30 P.M.; with Clarendon and Spearman at 6:30 P.M.

On Friday, November 30--The match winner of the Stinnett and Canadian game will be paired off against the match winner of the Fritch-Dalhart game at 3:30 P.M. at both the Sr. and Jr. High School gyms. The match winner of the Perryton-Gruver game will be paired against the Clarendon-Spearman match winner at 6:30 P.M. at both Sr. and Jr. High School gyms.

The finals will be on Saturday at 12:00 P.M .: 3:00 P.M .; and 6:00 P.M.

The Boy's schedule is as follows: Thursday, November 29--Stinnett and Canadian at 11:00 A.M.; Fritch and Dalhart at 2:00 P.M.; Perryton and Gruver at 5:00 P.M.; and Clarendon and Spearman at 8:00 P.M.

On Friday, November 30 the games are scheduled as follows: Match winner of Stinnett-Canadian will meet match winner of the Fritch-Dalhart game at 5:00 P.M. at both the Sr. and Jr. High School gyms. The match winner of the Perryton-Gruver game will meet the match winner of the

Carrie Guthrie goes for two

Clarendon-Spearman game at 8: 00 P.M. at both gyms.

Finals are set up for Saturday. December 1 at 1:30 P.M.; 4:30 P.M.; and 7:30 P.M.

Since 1978 the Christmas Greeting Card drive is the only fund drive the Auxiliary does and you, the public, have been very