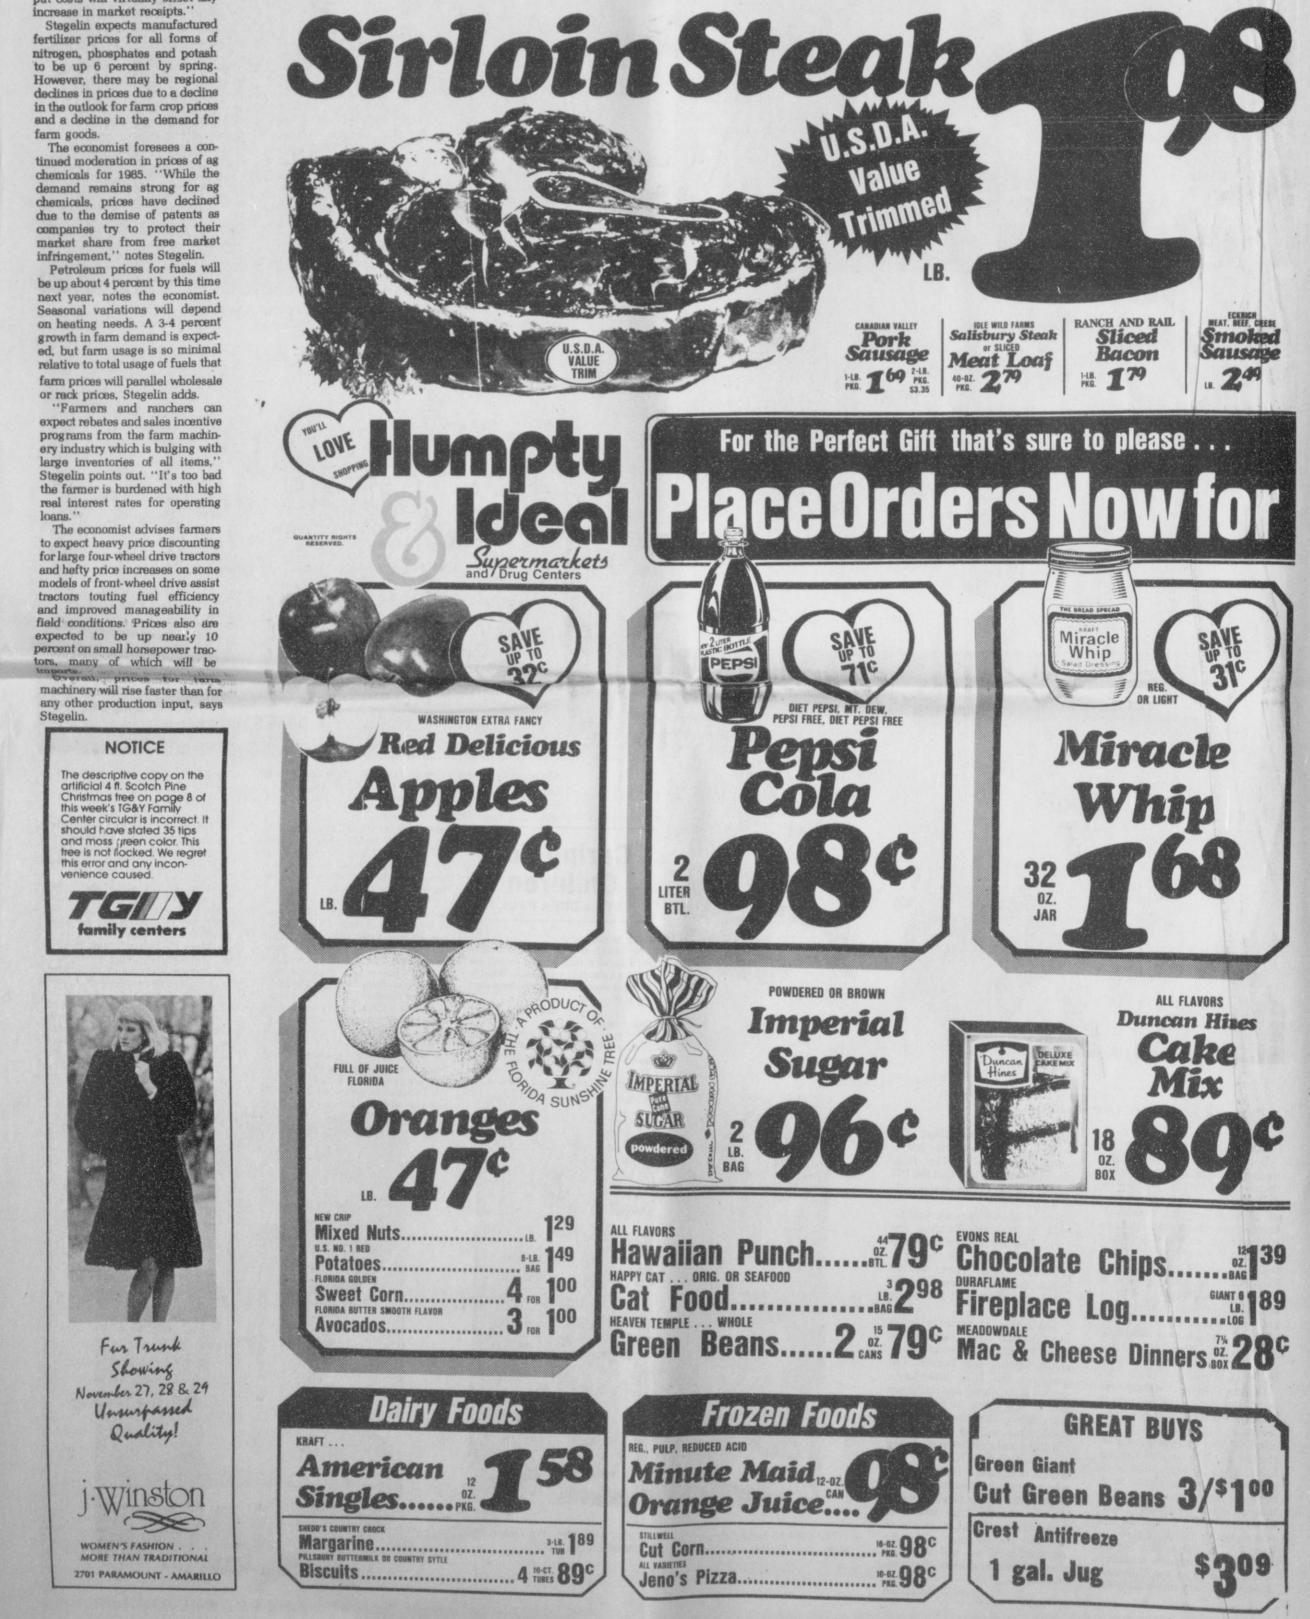

#### MARKETS WHEAT \$3.30 4.25 MILO 2.95 CORN

Manager Gene Legg and assistant manager Gary Bray announced this week that "EXPO-84" will be held at the Dumas Co-op, 600 Twichell Ave., Dumas, Friday and Saturday, Nov. 30 and Dec. 1.

Storewide discounts and special order discounts will be featured during the EXPO.

Some 24 to 25 booths will be set up at the 600 Twichell Ave. Co-op in Dumas including the following: Amarillo Hardware, Oster, VPG, representatives of Monsanto, Ciba-Geigy, Stauffer, Shell, Velsicol, Mobay, North American Supply Co. Livestock Show Equipment. Also Wiley Manufacturing Col, manufacturers of ag spray parts, King Manufacturing, Servi-Tech System, Adams Tillage Tools, Midwest Gloves, West Texas Wholesale, Farmland Industries, Center Plains Fertilizer Co., NC + Seed, and Growers Ag Seed Co.

Gary Bray went ahead to say that there will be many storewide discounts on all items plus additional discounts thru catalog items.

Door prizes will be drawn every hour starting at noon Friday, Nov. 30 and continuing all day Dec. 1. One of the highlights of the drawings will be strictly for FFA and 4 H organizations. Dumas Co-op will give a "SHOW-BOX" to whichever group wins the drawing. Each member of FFA or 4-H in Hansford County may register for the drawing and if his or her name is drawn the group will win the "SHOW BOX".

Another interesting feature of the "EXPO" will be the sharpening of clipper blades. Bray reminds farmers that they have a good supply of feed troughs and stock tanks on hand plus everything for the farm and ranch.

City folks are also urged to attend. They will find many items that will be needed for home use with winter coming on.

Gene Legg, Gary Bray, and the entire 21 employees at the Dumas Co-op invite. you to attend the "EXPO 84" Friday and Saturday, Nov. 30 and Dec. 1.