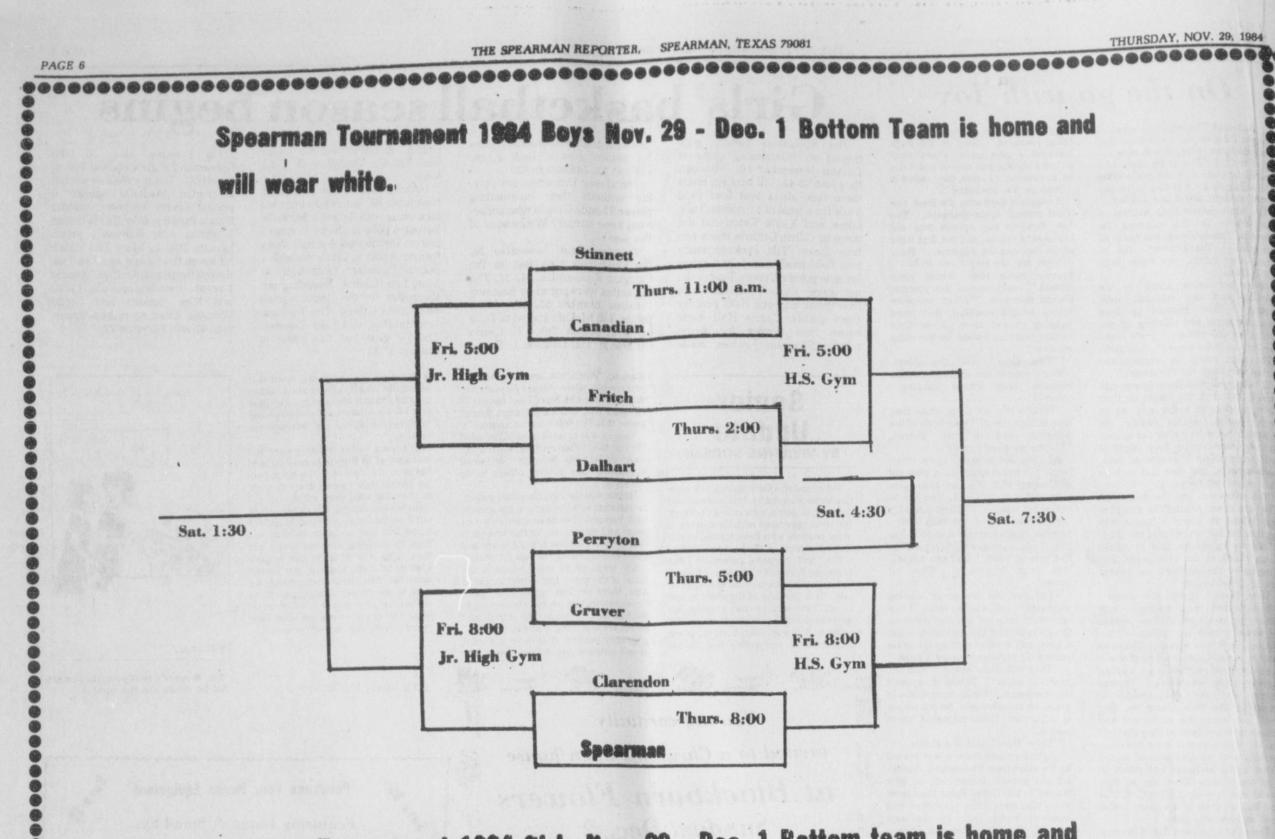

# Spearman basketball tourney starts Thursday

THE 1984 SPEARMAN BASKETBALL TOURNAMENT will start on Thursday, November 29 and run thru Saturday, December 1. Teams in the bottom bracket will be considered the Home team and will wear white.

The Girl's schedule is as follows: Thursday, November 29--Stinnett and Canadian at 9:30 A.M.; Fritch and Dalhart at 12:30 P.M.; Perryton and Gruver at 3:30 P.M.; with Clarendon and Spearman at 6:30 P.M.

On Friday, November 30--The match winner of the Stinnett and Canadian game will be paired off against the match winner of the Fritch-Dalhart game at 3:30 P.M. at both the Sr. and Jr. High School gyms. The match winner of the Perryton-Gruver game will be paired against the Clarendon-Spearman match winner at 6:30 P.M. at both Sr. and Jr. High School gyms.

The finals will be on Saturday at 12:00 P.M .: 3:00 P.M .; and 6:00 P.M.

The Boy's schedule is as follows: Thursday, November 29--Stinnett and Canadian at 11:00 A.M.; Fritch and Dalhart at 2:00 P.M.; Perryton and Gruver at 5:00 P.M.; and Clarendon and Spearman at 8:00 P.M.

On Friday, November 30 the games are scheduled as follows: Match winner of Stinnett-Canadian will meet match winner of the Fritch-Dalhart game at 5:00 P.M. at both the Sr. and Jr. High School gyms. The match winner of the Perryton-Gruver game will meet the match winner of the

Carrie Guthrie goes for two

Clarendon-Spearman game at 8: 00 P.M. at both gyms.

Finals are set up for Saturday. December 1 at 1:30 P.M.; 4:30 P.M.; and 7:30 P.M.

Since 1978 the Christmas Greeting Card drive is the only fund drive the Auxiliary does and you, the public, have been very