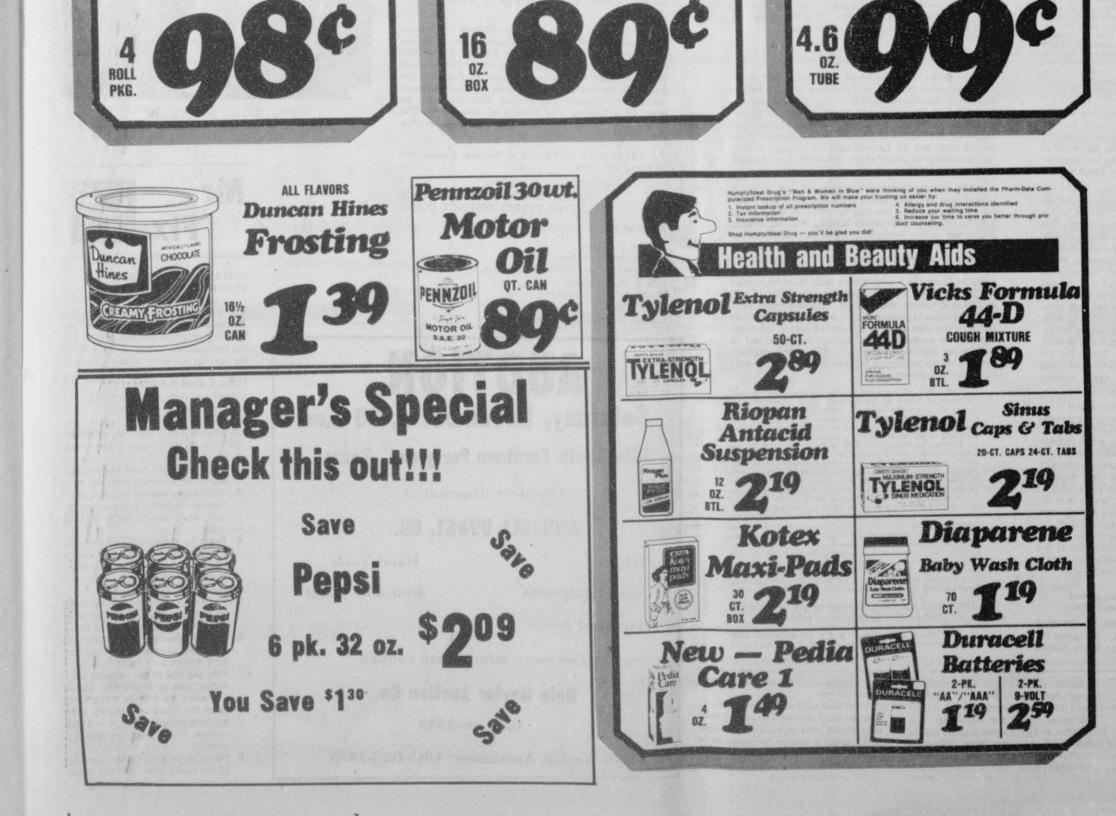

#### MARKETS WHEAT \$3.30 4.25 MILO 2.95 CORN

Manager Gene Legg and assistant manager Gary Bray announced this week that "EXPO-84" will be held at the Dumas Co-op, 600 Twichell Ave., Dumas, Friday and Saturday, Nov. 30 and Dec. 1.

Storewide discounts and special order discounts will be featured during the EXPO.

Some 24 to 25 booths will be set up at the 600 Twichell Ave. Co-op in Dumas including the following: Amarillo Hardware, Oster, VPG, representatives of Monsanto, Ciba-Geigy, Stauffer, Shell, Velsicol, Mobay, North American Supply Co. Livestock Show Equipment. Also Wiley Manufacturing Col, manufacturers of ag spray parts, King Manufacturing, Servi-Tech System, Adams Tillage Tools, Midwest Gloves, West Texas Wholesale, Farmland Industries, Center Plains Fertilizer Co., NC + Seed, and Growers Ag Seed Co.

Gary Bray went ahead to say that there will be many storewide discounts on all items plus additional discounts thru catalog items.

Door prizes will be drawn every hour starting at noon Friday, Nov. 30 and continuing all day Dec. 1. One of the highlights of the drawings will be strictly for FFA and 4 H organizations. Dumas Co-op will give a "SHOW-BOX" to whichever group wins the drawing. Each member of FFA or 4-H in Hansford County may register for the drawing and if his or her name is drawn the group will win the "SHOW BOX".

Another interesting feature of the "EXPO" will be the sharpening of clipper blades. Bray reminds farmers that they have a good supply of feed troughs and stock tanks on hand plus everything for the farm and ranch.

City folks are also urged to attend. They will find many items that will be needed for home use with winter coming on.

Gene Legg, Gary Bray, and the entire 21 employees at the Dumas Co-op invite. you to attend the "EXPO 84" Friday and Saturday, Nov. 30 and Dec. 1.