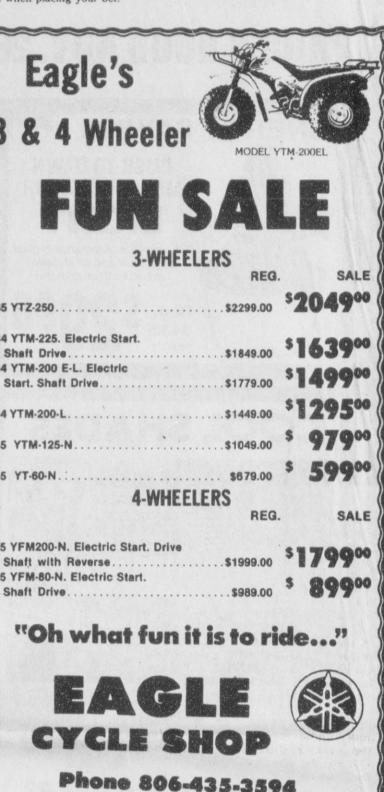

bout 7 gallons of fuel. But to fill one bottle to only 80 percent of capacity, you need only 25 pounds of propane, or 5.6 gallons of fuel. Thus, instead of filling your bottles to their capacity weight of 58 pounds, you want them to weigh only 53 pounds when filled (25 pounds of propane plus the tare weight of 28). Propane bottles are best filled by plac-





Jupiter's mass is more than twice the mass of all the other planets in our solar system put together

Abraham Lincoln was the only president ever to undergo enemy gunfire while in office. Lincoln faced Confederates' bullets at Fort Stevens, where restored ramparts stand today only a few miles from the White House.

Psst . . . wanna good tip on the next race? Ignore the fellow in line behind

you when placing your bet.

Christmas D'





SPEARMAN, TEXAS 79081 THE SPEARMAN REPORTER,

# November wedding unites couple



#### MRS. DARIN WINGER

on either side.

of the bride.

pathway of the bride.

Greenery flanked the candela-

bras and altar and the pews were

marked with candles lighting the

The candles were lighted by

Matt Hughs of DeSoto and Chad

Feemster of Wellington, cousins

Registering the guests was

Stacy Lea Holiman, sister of the

bride. Ushers were Chris Dorman

of Gruver and Paul Hudspeth of

Pilot Point. Christy Lynn Feem-

ster of Wellington served as the

flower girl, and Marcus Leaton

Hughes of De Sote acted as the

ring bearer. Both are cousins of

Layne Bryant, Maid of Honor,

and Janice Lynn Carroll, serving

Attending the bride was Carrie

The honor attendants were

identically attired in forma