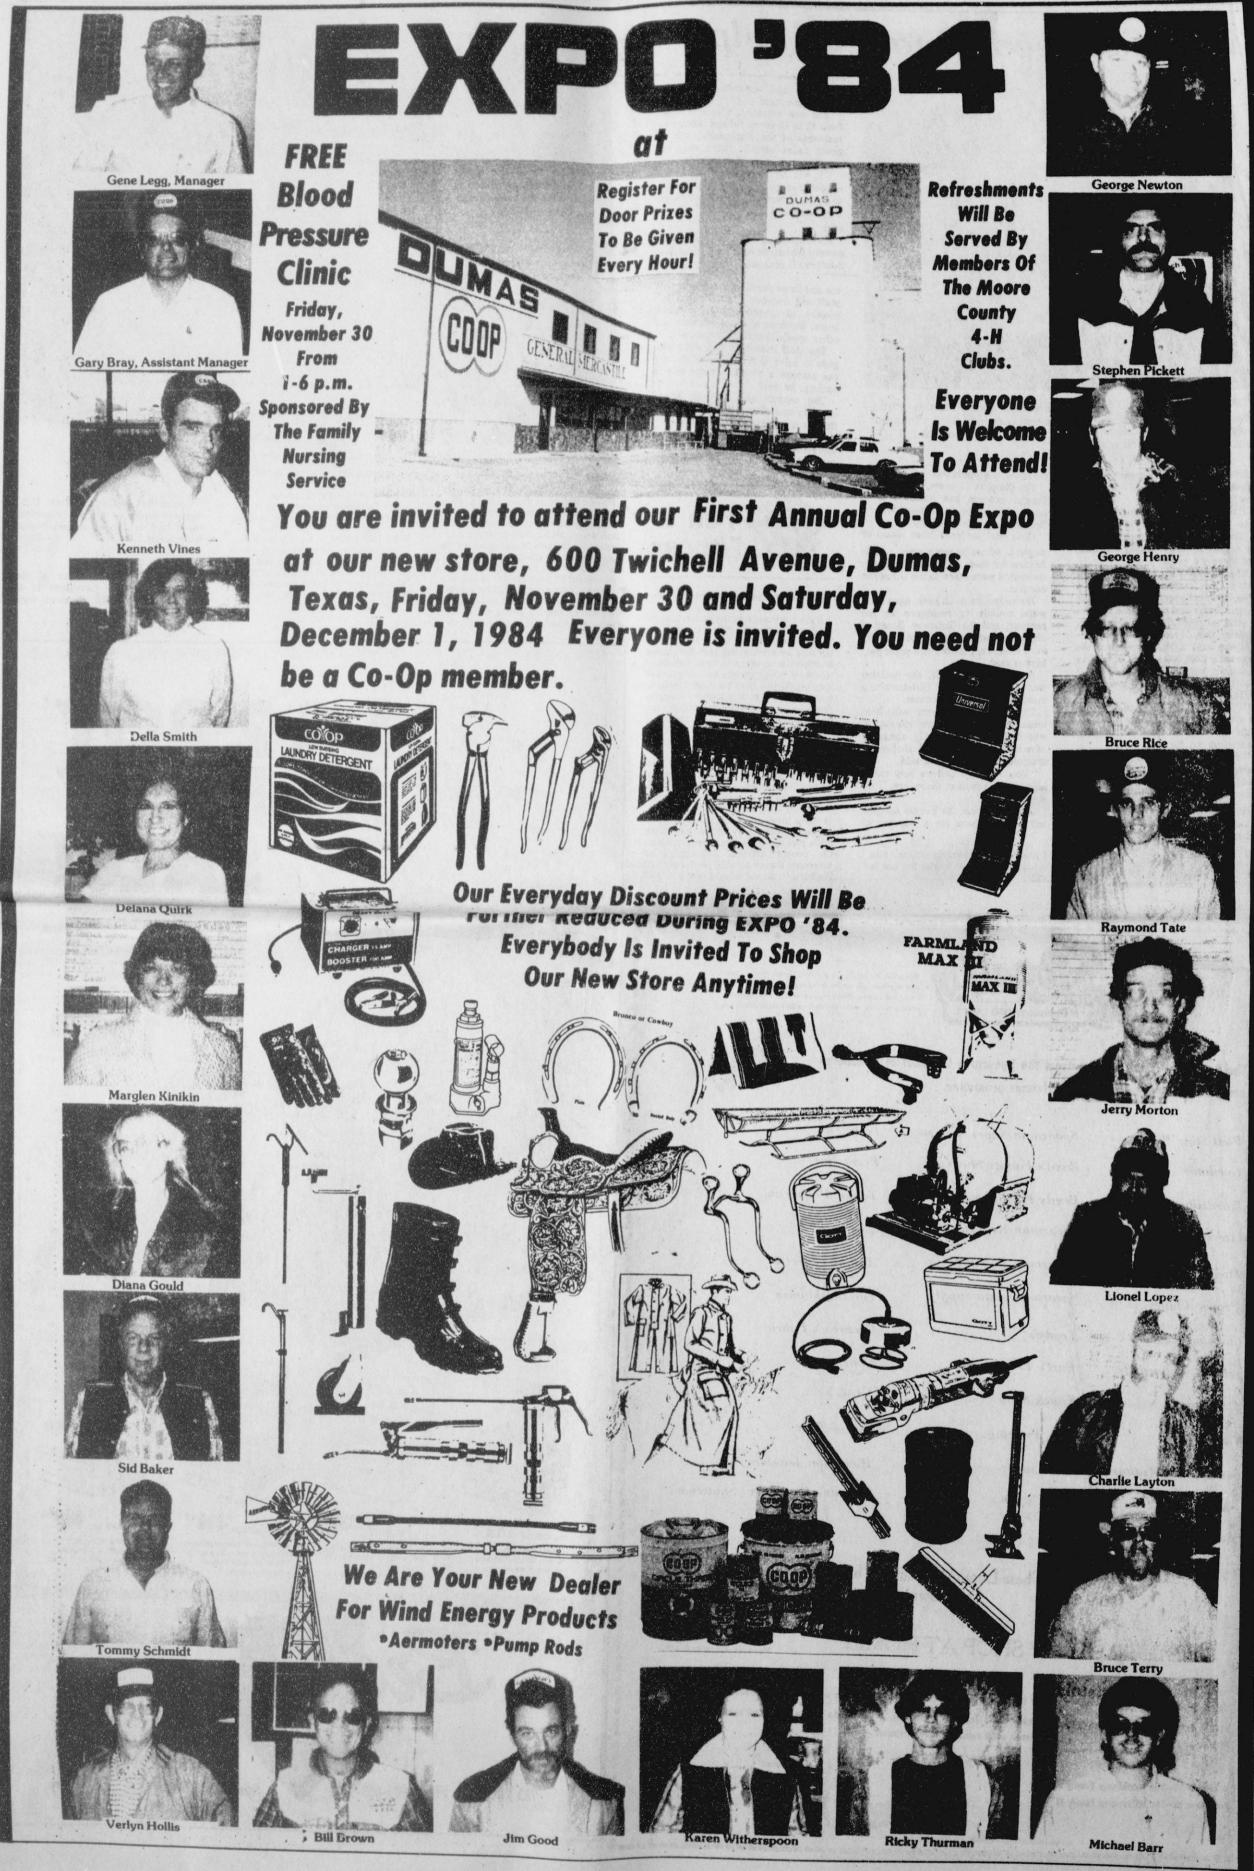

#### MARKETS WHEAT \$3.30 4.25 MILO 2.95 CORN

Manager Gene Legg and assistant manager Gary Bray announced this week that "EXPO-84" will be held at the Dumas Co-op, 600 Twichell Ave., Dumas, Friday and Saturday, Nov. 30 and Dec. 1.

Storewide discounts and special order discounts will be featured during the EXPO.

Some 24 to 25 booths will be set up at the 600 Twichell Ave. Co-op in Dumas including the following: Amarillo Hardware, Oster, VPG, representatives of Monsanto, Ciba-Geigy, Stauffer, Shell, Velsicol, Mobay, North American Supply Co. Livestock Show Equipment. Also Wiley Manufacturing Col, manufacturers of ag spray parts, King Manufacturing, Servi-Tech System, Adams Tillage Tools, Midwest Gloves, West Texas Wholesale, Farmland Industries, Center Plains Fertilizer Co., NC + Seed, and Growers Ag Seed Co.

Gary Bray went ahead to say that there will be many storewide discounts on all items plus additional discounts thru catalog items.

Door prizes will be drawn every hour starting at noon Friday, Nov. 30 and continuing all day Dec. 1. One of the highlights of the drawings will be strictly for FFA and 4 H organizations. Dumas Co-op will give a "SHOW-BOX" to whichever group wins the drawing. Each member of FFA or 4-H in Hansford County may register for the drawing and if his or her name is drawn the group will win the "SHOW BOX".

Another interesting feature of the "EXPO" will be the sharpening of clipper blades. Bray reminds farmers that they have a good supply of feed troughs and stock tanks on hand plus everything for the farm and ranch.

City folks are also urged to attend. They will find many items that will be needed for home use with winter coming on.

Gene Legg, Gary Bray, and the entire 21 employees at the Dumas Co-op invite. you to attend the "EXPO 84" Friday and Saturday, Nov. 30 and Dec. 1.