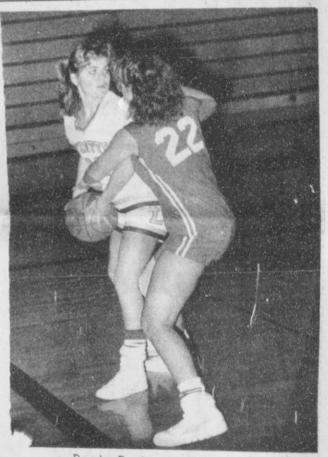

Carrie Guthrie goes for two

Clarendon-Spearman game at 8: 00 P.M. at both gyms.

Finals are set up for Saturday. December 1 at 1:30 P.M.; 4:30 P.M.; and 7:30 P.M.

Since 1978 the Christmas Greeting Card drive is the only fund drive the Auxiliary does and you, the public, have been very