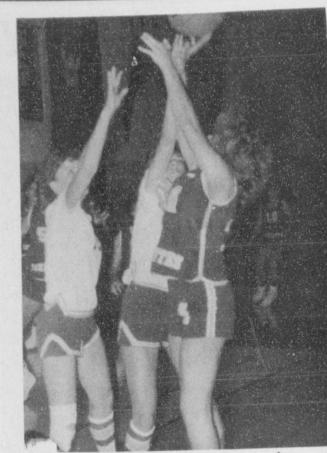

against Dalhart. The Lynxettes lost the game 52-42.

Baptist Church will present "The Hanging of the Green" Sunday, Dec. 2, at 7:00 p.m. This musical season will feature five choirs.

Christmas Greeting-84 two vocal ensembles, several soloists, the handbell choir, and a dramatic pantomime. The three We will greatly appreciate your children's choirs are under the support again this year. Please direction of Cindy Hendrick, send your checks to Helen Etter, Box 1045, Spearman, TX. 79081. Each week the Spearman Reporter, the Gruver Statesman, and the Hansford Plainsman will print your name telling that you have

Carrie Guthrie goes for two

Clarendon-Spearman game at 8: 00 P.M. at both gyms.

Finals are set up for Saturday. December 1 at 1:30 P.M.; 4:30 P.M.; and 7:30 P.M.

Since 1978 the Christmas Greeting Card drive is the only fund drive the Auxiliary does and you, the public, have been very