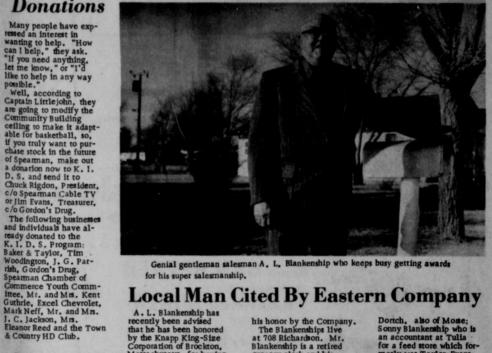

#### Inspectors To Supervise Freeman Barkley To Head Marvin Andrews Receives Award **Fire-Ettes Plan**

of the Fire-ettes and also a table will be set up at Gordon's Drug Friday, Feb. 13 and Saturday, Feb. 14 until noon. Valentine

until noon.

to the Status, reb. 4 until noon. The Fire-ettes program books which were drawn up he past week were passed out and names were drawn for secret sistes. Refreetunents were served by the hostess to members Kathy Slater, Jimmie Rig-gins, Sherry Brand, Peggy Woodington, Vicky Bullard, Shirley Messer, Beverly Antalek, and new member Priscilla Rigdon. The next meeting will be March 2 in the home of Shirley Messer.

Project The Spearman Volunteer Fire-ettes met Tuesday evening, Feb. 3 in the home of Kathy Brown. They discussed their up-coming Valentine project to raise money for the fire truck fund. The women will be taking donations of 50¢ on a dozen roses and a box of Valentine candy which will be given away Valentine Day. You may contact any member

Committee and holds a Scouter's Key and a mem ber of the Order of the ber of the Order of the Arrow. He has served on District Committee and holds the District Award of Merit; has helped to build a youth camp in his area

At Morse and on Feb. 14 from 9 a.m. to 2 p.m. in the school cafeteria. The books to be sold are from the school library. Some are old and some new. If anyone is interested in old books, some date back to 1928, all are on the high school level in all classifications. You are welcome to come and browse. Keceives Awara Other men receiving the award were E. D. Daughterty, Jr. of Miami; G. E. "Gene" Steel, of Pampa; and Marvin A. Thompson of Borger. Attending the meeting from Spearman were Mr. and Mr. John R. Collard, Jr., Roy Bulls and Mr. and Mr. Harry Stumpf. Men from Spearman who have received the Silver Bear Award in the past in-clude John R. Collard, Jr., E. J. Copeland, Joe Tray-lor, Guy Fuller, the late E. D. Mundy and Harry Stumpf.

Marvin Andrews

**Book Sale Set** 

The Morse PTA will sponsor a Book Sale on Feb. 13 from 3 to 6 p.m. and on Feb. 14 from 9 a.m.

his area. He is the son of Mr. and Mrs. Lloyd Andrews of

Gruver.

holidays and overtime work shall be paid to all laborers, workmen and mechanics employed to drill water wells and construct the water transmission line, which the City