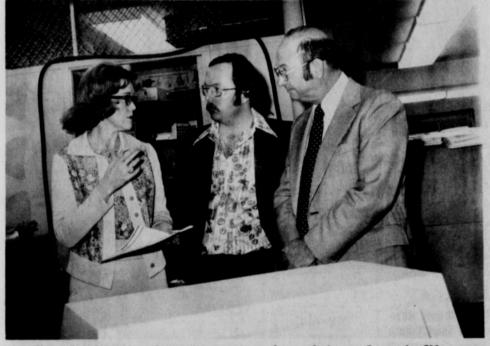

# First State Bank building for the future

Verna Lee Schnell explains the operation of one of the new Burroughs 700 computers to bankers Joe Leavitt and Al Breznick from Helper State Bank, Helper, Utah. The First State Bank has two of the 700 computers 10050