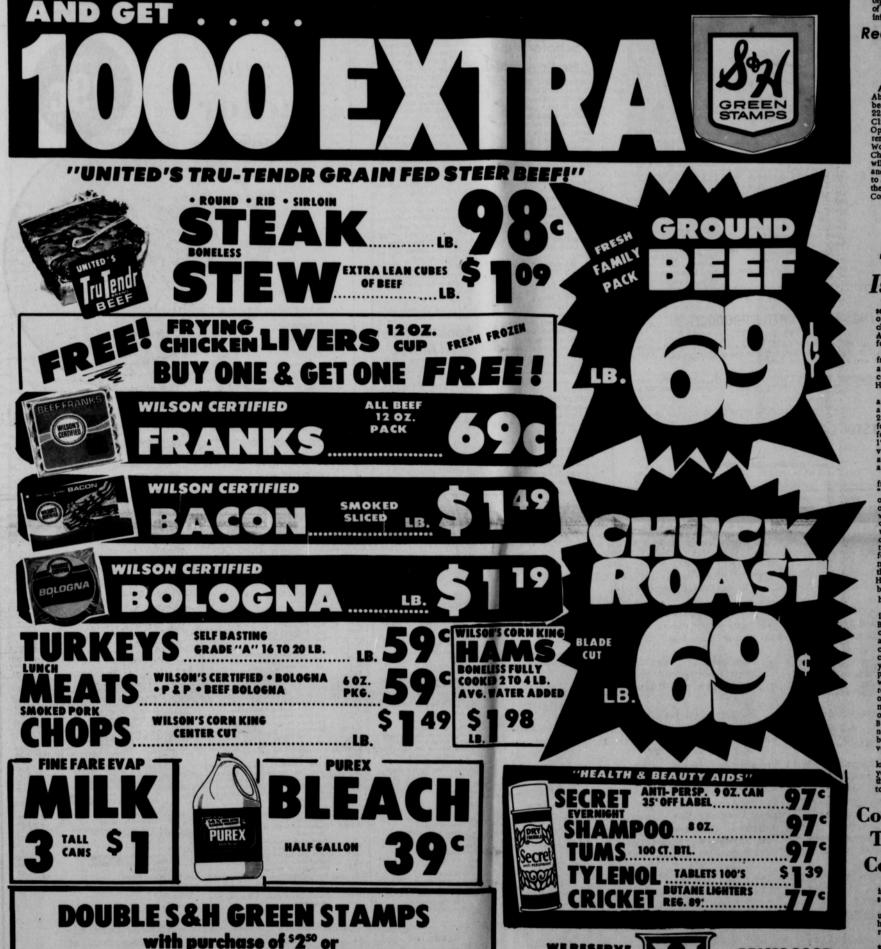

presidents are John Kendrick, Brownfield; K. Bert "Tex" Watson, Amar-

illo; Gaston Wells, Dumas; A. L. Black, Friona; and McCleskey. Local Chapter Of Arthritis Foundation

Organized

A local chapter of the Arthritis Foundation was recently organized in the fellowship hall of the First Christian Church in Spearman. Officers el-

ected were: Mrs. Merrell Johnson, Chairman, Vera Beth Hicks, Literature Circulator and Joan Eates, Secretary-Treasurer. Jo Ann Weisbark, Chap-ter Representative of the Amarillo Chapter of the Amarillo Chapter of the Arthritis Foundation showed a very interesting film on arthritis. A local chapter is where the arthritic can tum for information, assurance and assistance. Local chaptens are in-formation and referral centent concerning arth-rifis and available comm-



ity services, such as stributing factual lite ature, sponsor forums an lectures to keep patients and physicians aware of the latest developments in arthritis research and

In arming research and treatment. Brochures have been dis-tributed at local doctors offices and the Chamber of Commerce office. These are available to im-form you of arthritis. Feel free to pick up one of these brochures. A money raising project will be held in the near future. If you are inter-ested in working with this organization contact one of the officient for more information.

#### **Reception Set For**

Dr. Abrams & Family

A reception for Dr. Stan Abrama and family will be held Sunday, February 22, 1976 at the Hanford Clinic. This is also an Open House for the recent remodeled Clinic. The Women's Division of