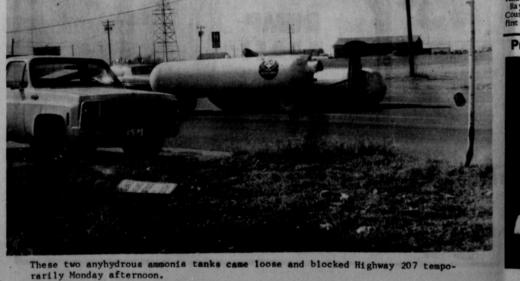

that a new asement and building is ng added on the East bank, and a new of the drive-up window is being added on the West. Also, 2 new Burroughs 700 Com puters have been add

HI LO PREC. .02

## Election Date Set

**Mayor Two Aldermen To Be Elected** 

At the regular city ouncil meeting held cil meeting held uary 9 at City Hall, ction was taken on

**Hospital News** 

ettient in Clarono ettitt, Dan Peaston, ettitt, Dan Carl Pie Wilson, Carl Pie Bunprecht, Garls

Townsend, Beasie Swan, Homer McLearen, Sharon Cook, Lelan Close, Joe Day, Tim Barkley, Hilma Eoff, A. A. Lieb, Eunice Richards, Bertie Lewis,

McFarlin, Ge missed were Ross lls, James Ferguson, nthia Floyd, George hards, Margaret edeck, Earline Wilson

n, Lawre ks. Hert

Butt, R.

o at City Hall. MARKETS Hoppers Injured

In Wreck



Your vote and support in this election will be app-reciated. Ray has lived in Hansford County for 38 years. The first four years he spent

#### **Private Eye Has Public Concern**



SECTION I, PAGE 2



## **James Kenney Announces Candidacy**

James Kenney has authorized the Reporter-Plainsman to announce his candidacy for the office of County Comm-issioner, Precinct 1, sub-ject to the action of the voten in the May Dem-ocratic Primary. James has lived in Hansford County and stat hansford County and stated that he feels he under-stands the problems and needs of the people of this country, and if given the opportunity by the

Letter To The Editor

Mr. Billy Miller Spearman Reporter 213 Main St. Spearman, Texas

Dear Billy, Thank you for printing the article in Sunday's Hansford Plainsman