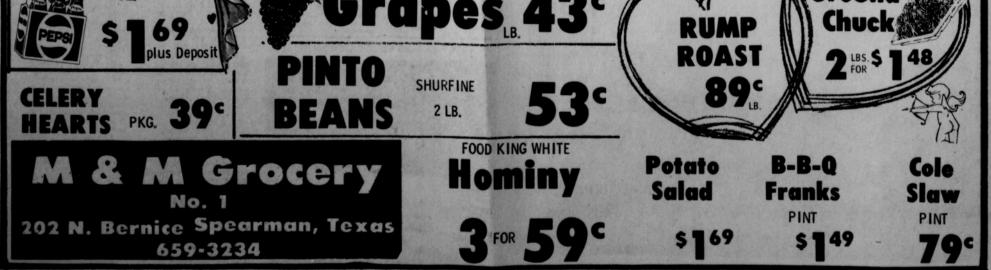

man High School, and is a member of the Fellowship of Christian Athletes and the National Honor Society. She has played Lynxette basketball as a guard for the last four years, she has also played singles in tennis.

#### Calvin Bodey

(U))

Texas Farm Bureau to att-end citizenship seminar at Baylor University in 1975 and selected to Who's Who in the Senior Class 1976.

1976. Calvin also participated in band for two yeas. At present, Calvin is planning to attend college at York, Nebraska. Both students were sel-ected for their friendliness and courtesy.



Why Me? Black Americans are more prone to high blood pressure than white

Americans It can easily be detected by an inexpensive, painless test, and can be treated.

Give Heart Fund



Boy & Girl Of The Month

THURSDAY, FEBRUARY 12, 1976





In a time of sadness, there is so much comfort in the knowledge that real friends are all about us. Our grief at the sudden loss of our loved one has been softened by every word and deed of kindness offered by more of you than we can count. count. A special "Thanks" to the women of the B aptist Church for the lovely meal. Another "Thank You," for your prayes, food, visits, floral arr-angements, memorials and all deeds of kindness shown each of us. May God bless each of you. count. Maude Rosson's Family **B-Team Whips** Gruver In Tournament The Spearman Lynxette B-Team advanced into the finals of the Sanfordthe finals of the Sanford-Fritch B-Team Tournament by defeating the Gruver Greyhound B-Team, 39-26. This win puts the B-Team girls against the Sanford-Fritch B-Team No. 1 team. Facin