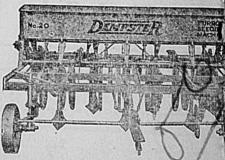

## McCormick-Deering Deep Furrow Wheat Drill

Full car load just received. 14-discs, 20 inches in diameter, 12-inch spacing

Grain box is now all steel. This is the drill you have been wanting all these years.

Call and See Them-They are Here Now!