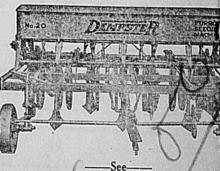

## Spearman Motor

The One-Stop Service Station

John Deere-Van Brunt 16-Disk Drill with 14-Inch

## You Can Avoid All Losses from Faulty Seeding

There are no bare spots due to faulty distribution of seed when you use a John Deere-Van Brunt Single-Disk Grain Drill.

It is the drill for accurate and uniform planting at even depth. It has the adjustable gate force feed, metal tubes and closed disk boot delivery, special tilting lever, and other features that insure the unexcelled work for which it is so widely known.

You can get the special Van Brunt Deep Furrow Opener that has become so popuar in winter wheat sections. revents surface blowing, holds the controls moisture, increases yields.

There are many features of this drill we want to show you at your first opportunity to call on use