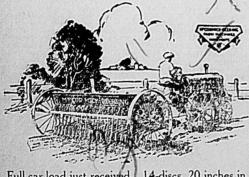

## McCormick-Deering Deep Furrow Wheat Drill

Full car load just received. 14-discs, 20 inches in diameter, 12-inch spacing

Grain box is now all steel. This is the drill you have been wanting all these years.