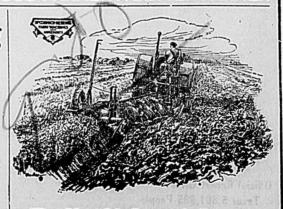

## Spearman Motor

The One-Stop Service Station

John Deere-Van Brunt 16-Disk Drill with 14-Inch

## You Can Avoid All Losses from Faulty Seeding

There are no bare spots due to faulty distribution of seed when you use a John Deere-Van Brunt Single-Disk Grain Drill.

It is the drill for accurate and uniform planting at even depth. It has the adjustable gate force feed, metal tubes and closed disk boot delivery, special tilting lever, and other features that insure the unexcelled work for which it is so widely known.

You can get the special Van Brunt Deep Furrow Opener that has become so popuar in winter wheat sections. revents surface blowing, holds the controls moisture, increases yields.

There are many features of this drill we want to show you at your first opportunity to call on use