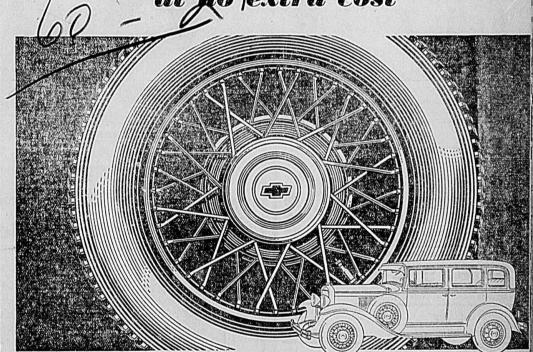

Chevrolet again adds extra value to the Chevrolet Six! Those who prefer may now have any passenger model equipped with beautiful de luxe wire wheels—at no additional cost!

Designed especially for Chevrolet, these wheels incorporate many important features that have won favor on cars much higher in price.

The ornamental hub caps are unusually large, and are finished in sparkling chromium plate. The bolts that hold the wheel in place are located inside the hub-thus assuring a smarter, more clean-cut appearance. The spokes are short and sturdy—the wheel con-struction is extremely rugged. Moreover, there is an unusually large number of spokes—for extra strength and durability!

#### A variety of attractive new colors

ment, Chevrolet now makes available a wide choice of new color combinations on all models colors that are rich and distinctive.

You are invited to come in-NOW-and attend the first showing of six-cylinder Chevrolet models with these striking new colors and wire wheels.