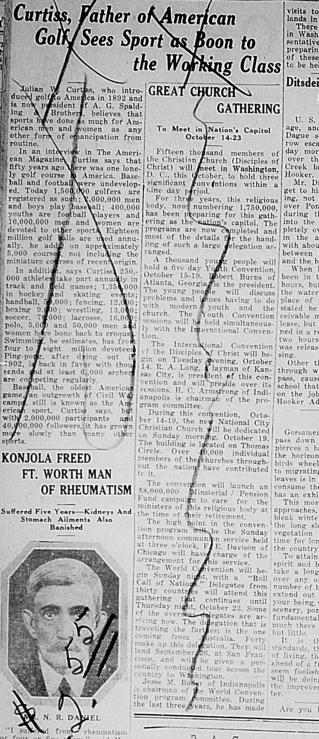

#### Twenty-Second Year

enator Th

Spearman Reporter, Spearman, Texas, Thursday, September 25, 1930

Smut Reduces Wheat Crop Profits

Alabama Fears Industry Will Shun State If Heflin Goes Back to U. S. Senate

de from political ing heavily against Heflin, candidate coording to a sur-Collier's Weekly. business men de-reise will show the rollment de string figures on en-

lare that i tate if he

psychological and intel-uality of the people he k with and among, and

 according to a sur-far Collier's Weekly. —Some interesting figures on en-rollment of students in Panhan-rollment of students in Panhan-that is given each year to the col-lege freshmen of all the colleges in Oklahoma, about thirty in number. number. the slightly more rd college fresh d in the Panhan-lege took this test.

and intel-mong, and p. illiterate that one hundred lice, is a state's in-t's oppor-outs of get. had not enrolled known to make a p any of these tests. ect score or

r of Boise City. 100 pr more bending money to induce northern pital to moke the state its home ind the growing element which as thrice thwarted efforts to sad-ie the schools with unti-evolution ws-as a bad advertisement for state.
HREE WEEK HERE, NEAL O'HARE INSISS Henry Ford has prediced the Collabour Panhandle are repre-sented among the students taking this test. They are Cimaron County High School, Forzan, County High School Schole Forzan, County High School Forzan, County High School Fo

Cimarron Forgan, our, Kansas points represented are Fowler, Liberal, Elkhart, Wichita, Plains and Rolla. Texas sends students from Booker, Per-ryton, Clarendon, Boonville, Ark.,

KATHARINE CORNELL ASKS FOR SMALLER THEATRES