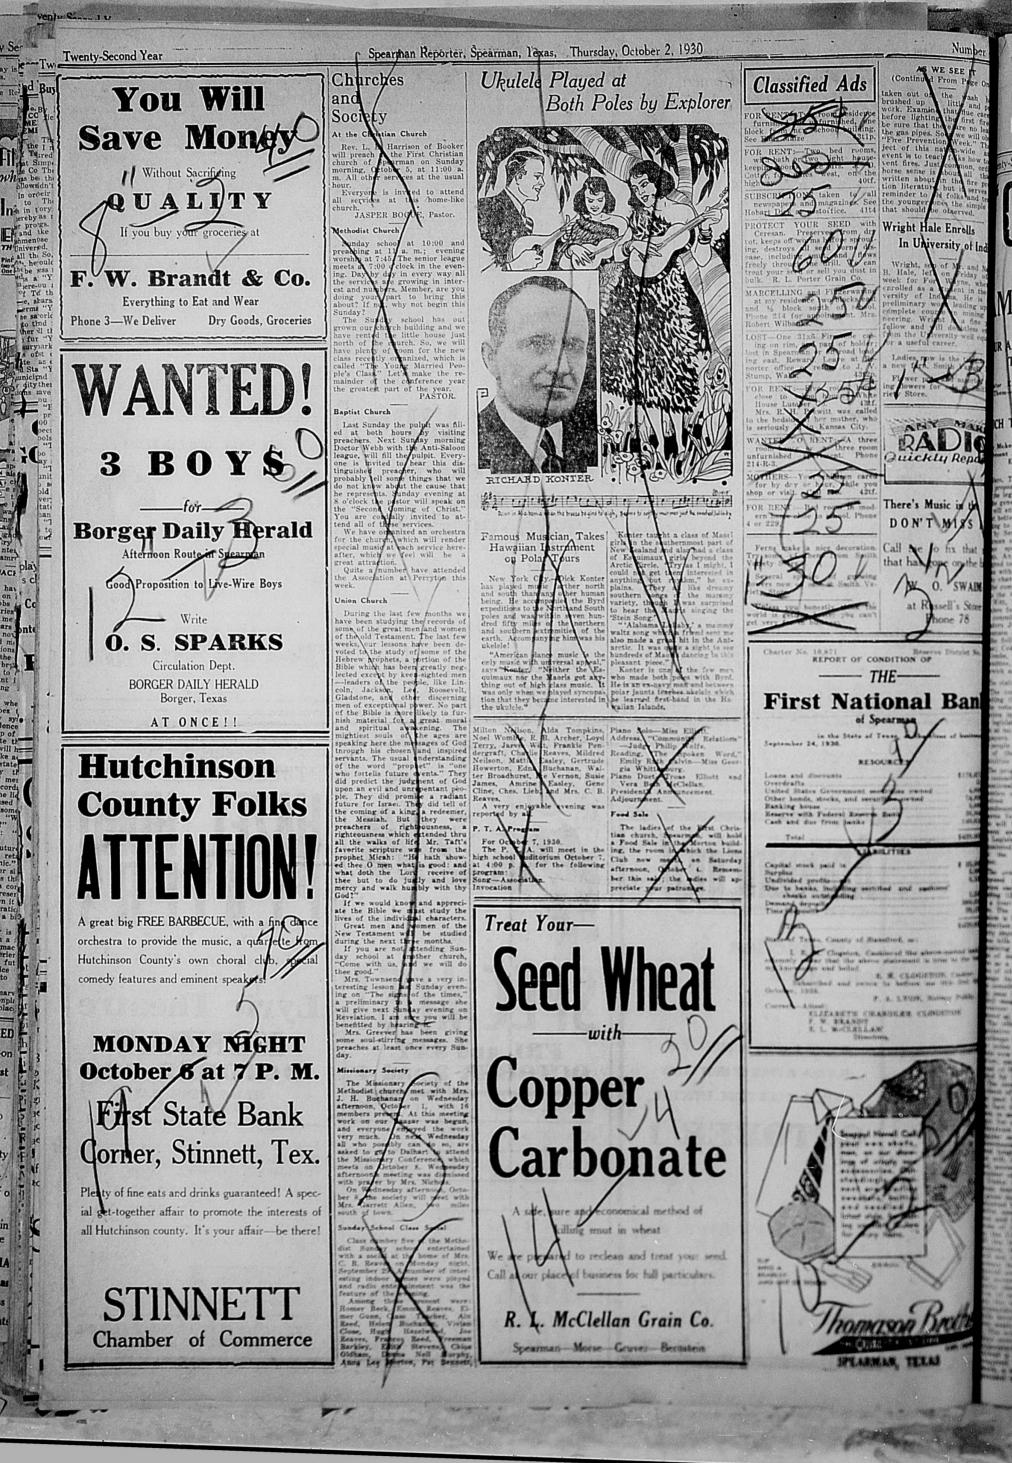

acknowledgement rt to aid the pe-

Caught a Wawk While Driving

r read another things like this in. Probably you of your motor and caught a big bird with a enough to reach the car to the story may sound E. T. Davies had ning to submit in Mr.

windshield. At the be jird grabbed his her talons deep in her talons deep in ter. Oklah prot know for sure hou know for sure while they

doctor's fi doctor did ether he had hawk had ca used to let

d the car, and d the car, and wait until he car and ret talons from talons fro d, and a h alive. er and l lt was k, and r Beaver