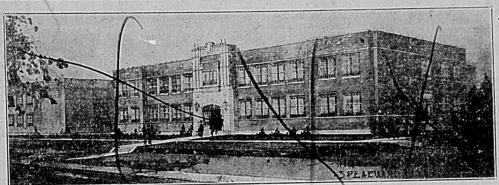

## THE SPEARMAN REPORTER

earman, Hansford County, Texas, Thursday, October 9, 1930

YNX ROMP ON DUMAS----NEXT GAME WITH FOLLETT, OCTOBER

ING INTO NEW HIGH SCHOOL BLDG.

AS HAPPY

SPEARMAN'S NEW \$100,000 HIGH SCHOOL BUILDING

SPEARMAN HARDWARE

RS

atu-

wenty-Third Year

Building an

EMPIRE

ALL SPEARMAN and that portion of the Great Southwest known as the "North Plains" on Monday, October 13, will begin the celebration of the completion of a magnificent High School Building.