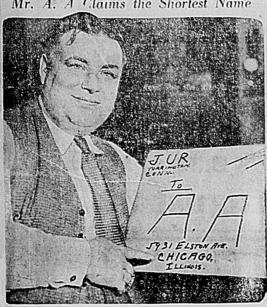

# Devoted to the Agricultural Interests of Hansford and Adjoining Counties

Mr. A. A Claims the Shortest Name

W HO has the shortest name in the United States? This question arose on the death of a man named Re and up to date Mr. A. A of Chicago is holding his own against all claimants. It is hard to see how he can be beaten. Mr. A, whose first name is Aaron, is seen here with a message of congratulation from Mr. J. Ur of Tor-