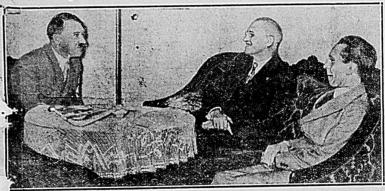

# REPRESENTATION OF THE PROPERTY OF THE PROPERTY

Borger, TEXAS

Simplicity-Informality in Nazi Statecraft

Bed Room Suites.

Simmons Beauty Rest Mattresses.

Living Room Suites. Mohawk Rugs.

ARMSTRONG LINOLEUM. Continental Ranges

resting picture made in the Reich Chancellery in Berlin during a conference between Chancellot and his aides. Simplicity of surroundings and informality evidently mark state conferences, acto this photo. Left to right in the group are: Chancellor Hitler, Minister of the Interior Frick and Minister of Propaganda Joseph Goebbels. (Central Press)