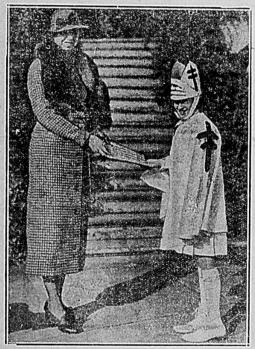

## W. C. BRYAN & SON and LIGHTMILLING COMPANY OF LIBERAL, KANSAS

Will again play Santa Claus to four of the customers of Beach & Son Grocery Store in Spearman

## DECEMBER 23rd

DON'T forget to ask for your tickets with each 25c purchase you make at our store

At 4:30 P.M. Saturday we are going to present to three of our customers a big basket of assorted groceries, enough for a big Christmas dinner, and to another customer we will give absolutely free one 48 lb. sack of KANSAS CREAM FLOUR.