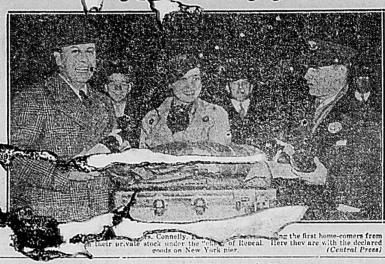

## W. C. BRYAN & SON and LIGHTMILLING COMPANY OF LIBERAL, KANSAS

Will again play Santa Claus to four of the customers of Beach & Son Grocery Store in Spearman

## DECEMBER 23rd

DON'T forget to ask for your tickets with each 25c purchase you make at our store

At 4:30 P.M. Saturday we are going to present to three of our customers a big basket of assorted groceries, enough for a big Christmas dinner, and to another customer we will give absolutely free one 48 lb. sack of KANSAS CREAM FLOUR.