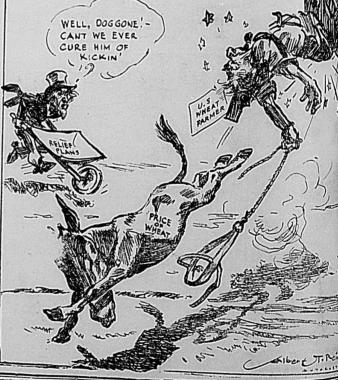

Speedway under auspices of the A.A.A. Contest Committee.

During these tests a new oil, developed by the Gulf Refining Company, obtained 28.5 per cent more miles to the quart. , and cost 28.5 per cent less to use, when tested against three popular, high-grade brands fability to every motorist.

Fords, Chevrolett, Plymouths and Bulcks, pleked at random from the streets of Indianapolis, were used in the four-day run. Each carriaveled 450 miles at day at a constantly maintained speed of 45 M.P.H., using a different brand of oil cach day, Oil consumption was rigidly checked by A.A.A. officials, and results were corrected for variations in temperature.

The new oil, which out-performed the other oils by a wide margin, is made from a 100 per cent parafile work.



# WHAM!-There He Goes Again -















# Perryton Inaugurates

Perryton, Texas, May 16.— A weekly livestock auction service was inaugurated here today by the Community Sales Yard of Perryton. with the holding of the first livestock sale. A record crowd was in attendance at the afternoon session where nearly

# RIG THEATRE

Friday-Saturday "MEN IN WHITE"

SUNDAY - MONDAY T U E SDAY

George White's Scandals" rith Rudy Vallee, Jimmy Durante, Alice Faye, Adrienne Ames

Wednesday Thursday "THIS MAN IS MINE" Irene Dunne, Constance Cum-mings and Ralph Bellamy

which was built especially for this purpose just west of the Santa Fe stockyards. Ample pen space has been built to accomodate a large number of cattle and hogs mumunity Sales Yard of was in attendance at the vestock sale. A record was in attendance at the prospect